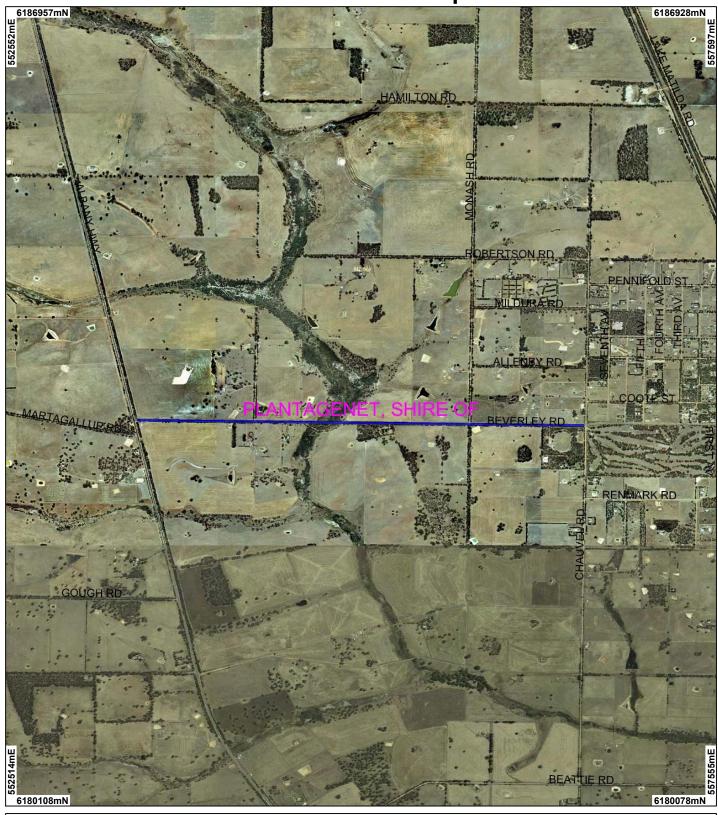

## **CPS 4704/1b - Map**

Road Centrelines

☐ Cadastre

 Local Government Authorities

Clearing Instruments

Areas Applied to Clear

Albany Mount Barker 1.4m Orthomosaic - Landgate 2002

Mount Barker North 1.4m Orthomosaic - Landgate 2001

Scale 1:30073

Geocentric Datum Australia 1994

Note: the data in this map have not been projected. This may result in geometric distortion or measurement inaccuracies.

Date ..

Information derived from this map should be confirmed with the data custodian acknowleged by the agency acronym in the legend.