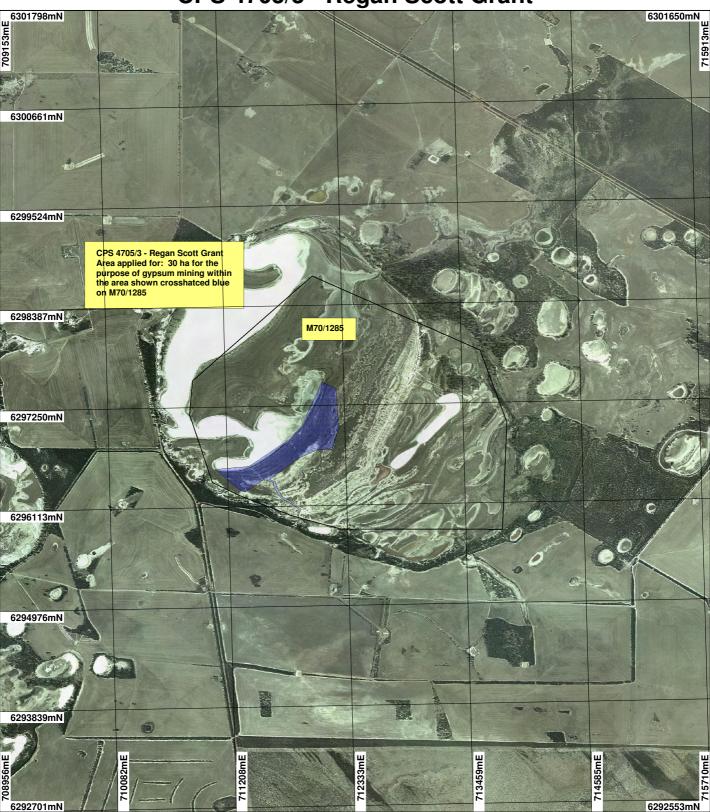

## CPS 4705/3 - Regan Scott Grant

☐ Mining Tenements

Clearing Instruments Areas Applied to Clear

Newdegate 1.4m Orthomosaic - Landgate 2004

Geocentric Datum Australia 1994

Note: the data in this map have not been projected. This may result in geometric distortion or measurement inaccuracies.