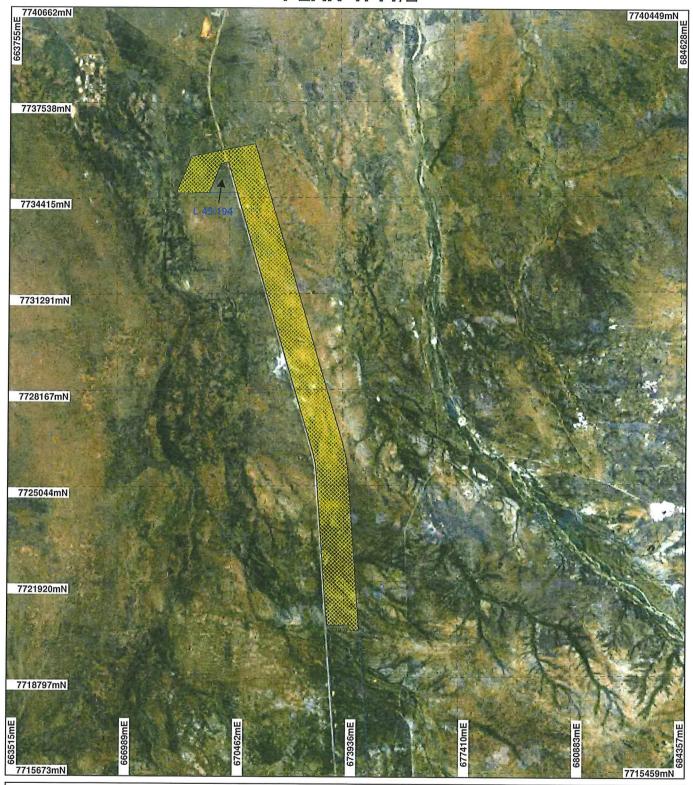

## **PLAN 4711/2**

## **LEGEND**

- Mining Tenements
  Clearing Instruments
- Areas Approved to Clear Western Australia Landsat Mosaic 25m - AGO 2006

Geocentric Datum Australia 1994

Note: the data in this map have not been projected. This may result in geometric distortion or measurement inaccuracies.

Officer with delegated authority under Section 20 of the Environmental Protection Act 1986

Information derived from this map should be confirmed with the data custodian acknowleged by the agency acronym in the legend.

\* Project Data. This data has not been quality assured. Please contact map author for details.