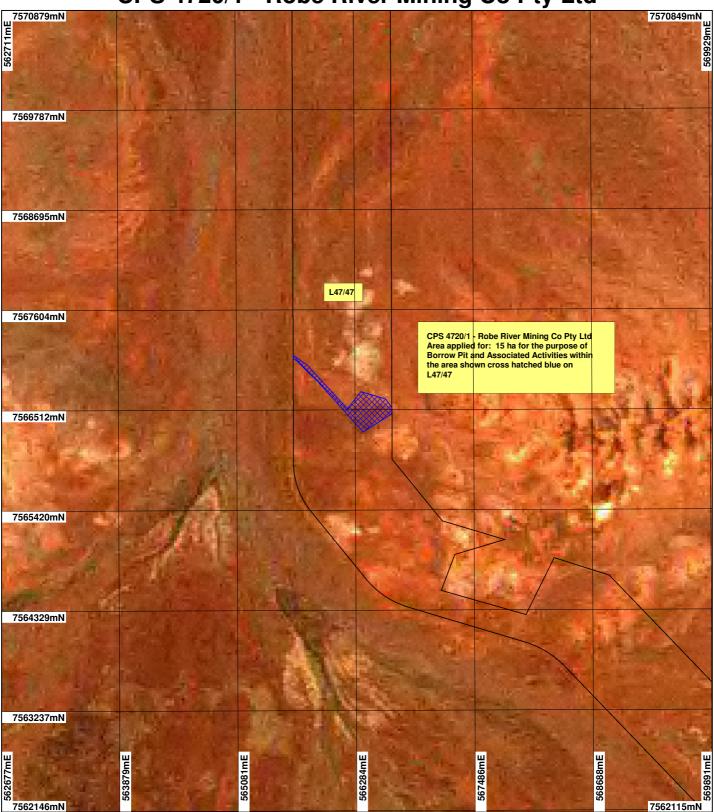

CPS 4720/1 - Robe River Mining Co Pty Ltd



## LEGEND Mining Tenements Clearing Instruments Western Australia ETM 25m 543 - AGO 2004



Geocentric Datum Australia 1994

Note: the data in this map have not been projected. This may result in geometric distortion or measurement inaccuracies.

..... Date .

Officer with delegated authority under Section 20 of the Environmental Protection Act 1986

Information derived from this map should be confirmed with the data custodian acknowleged by the agency acronym in the legend.



\* Project Data. This data has not been quality assured. Please contact map author for details.