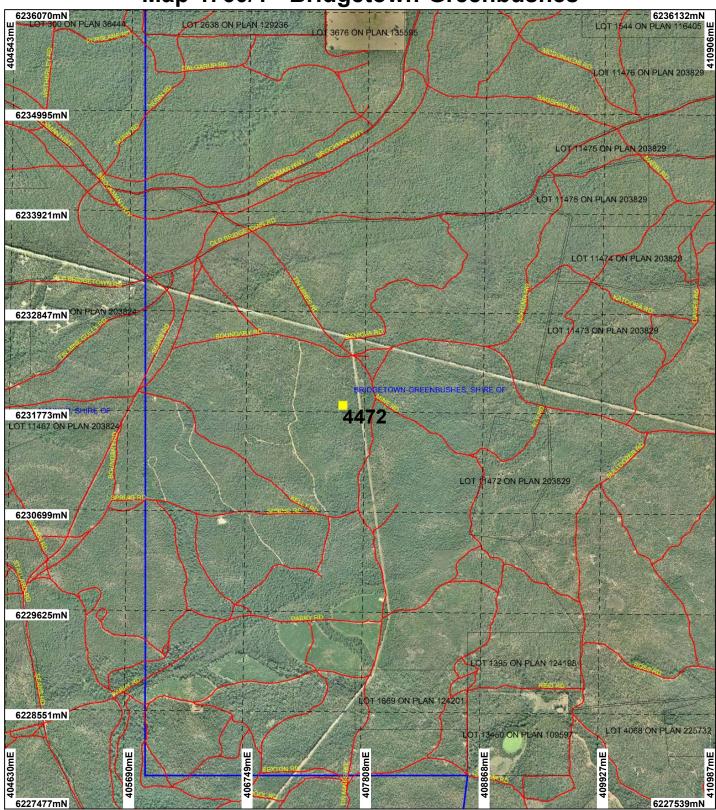

## Map 4760/1 - Bridgetown-Greenbushes

## 

 Local Government Authorities
Road Centrelines

Cadastre for labelling

Donnelly SUCM Orthomosaic -Landgate 2007 Manjimup 1.4m Orthomosaic -Landgate 2000

(Approximate when reproduced at A4) Geocentric Datum Australia 1994

Note: the data in this map have not been projected. This may result in geometric distortion or measurement inaccuracies.

Prepared by: johnri Prepared for: Date: 14/12/2011 2:54:55 PM

Information derived from this map should be confirmed with the data custodian acknowleged by the agency acronym in the legend.