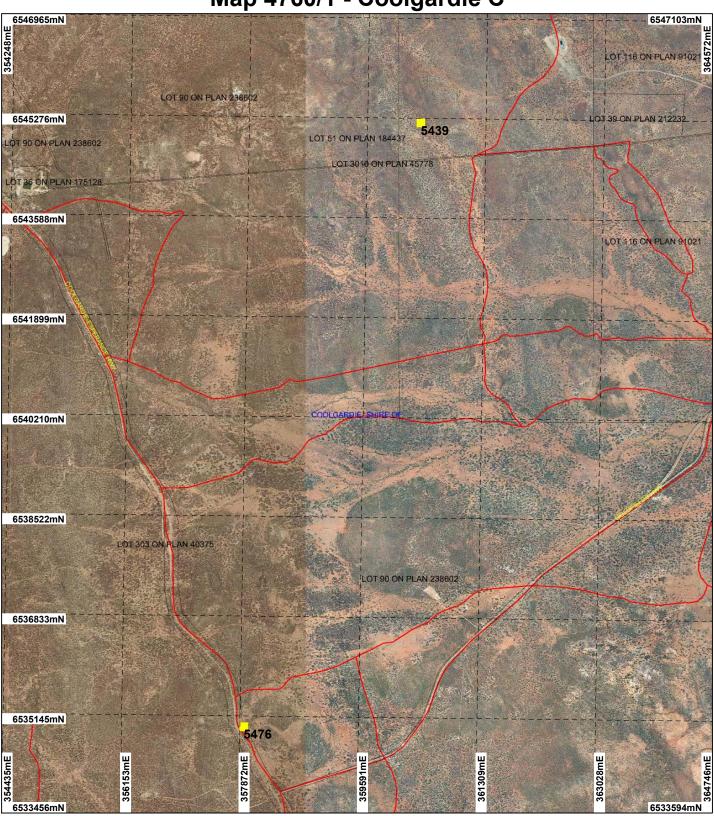

Map 4760/1 - Coolgardie C

✓ Road Centrelines Cadastre for labelling Lake Lefroy 50cm Orthomosaic - Landgate

2005 Yilmia 1.4m Orthomosaic -Landgate 2003

## Geocentric Datum Australia 1994

Note: the data in this map have not been projected. This may result in geometric distortion or measurement inaccuracies.

Prepared by: johnri Prepared for: Date: 14/12/2011 1:56:49 PM

Information derived from this map should be confirmed with the data custodian acknowleged by the agency acronym in the legend.

\* Project Data. This data has not been quality assured. Please contact map author for details.