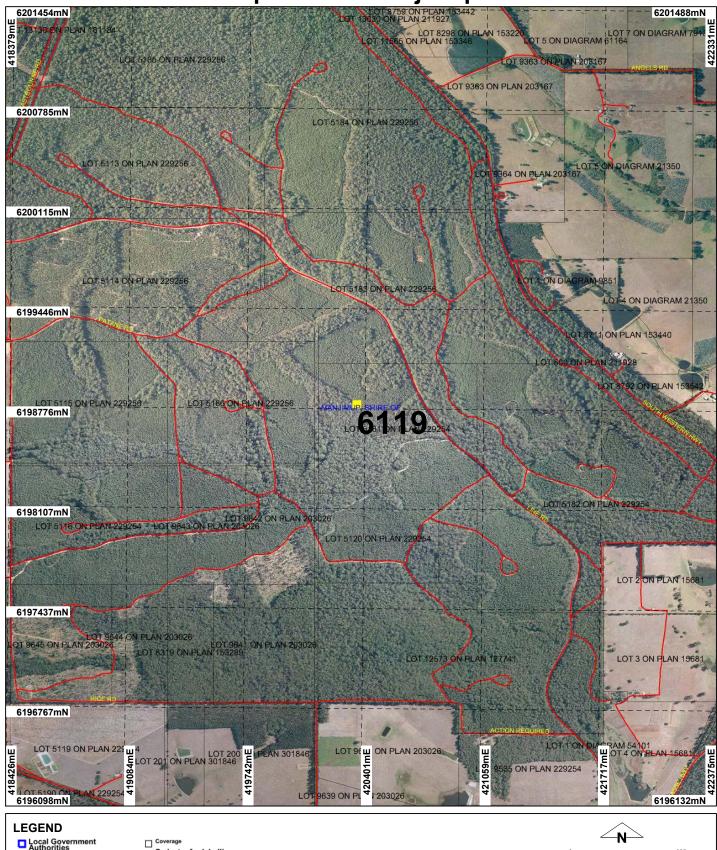

## Map 4760/1 - Manjimup D

📈 Road Centrelines --> Image Index

Recently added (cont)

Cadastre for labelling Manjimup 50cm Orthomosaic -Landgate 2007

Geocentric Datum Australia 1994 Note: the data in this map have not been projected. This may result in geometric distortion or measurement inaccuracies.

Prepared by: johnri Prepared for: Date: 14/12/2011 2:11:48 PM

Information derived from this map should be confirmed with the data custodian acknowlege by the agency acronym in the legend. eged