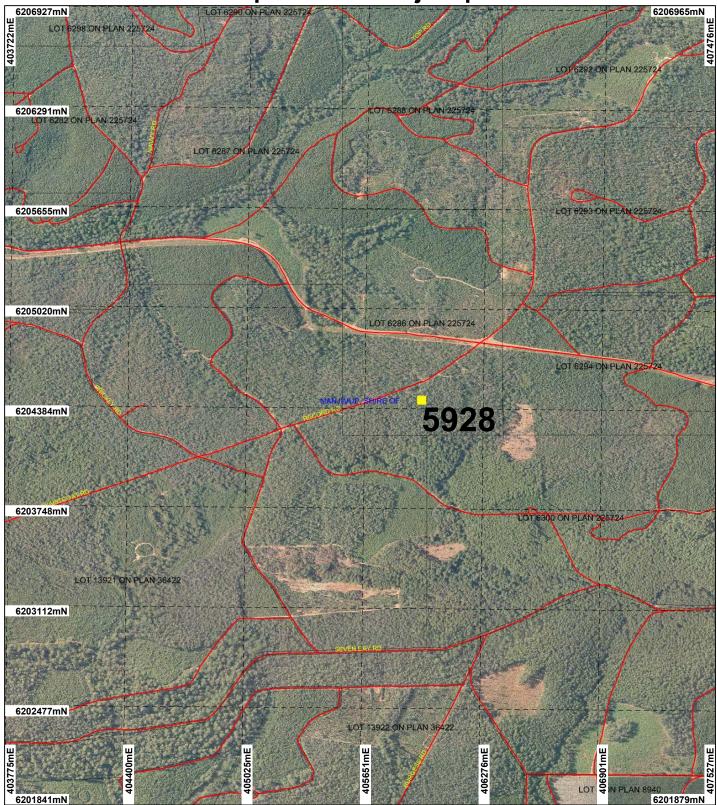

## Map 4760/1 - Manjimup F

## LEGEND

Local Government Authorities 🖌 Road Centrelines

Cadastre for labelling

Manjimup 50cm Orthomosaic -Landgate 2007 Donnelly 50cm Orthomosaic -Landgate 2007

Geocentric Datum Australia 1994 Note: the data in this map have not been projected. This may result in geometric distortion or measurement inaccuracies.

\* Project Data. This data has not been quality assured. Please contact map author for details.