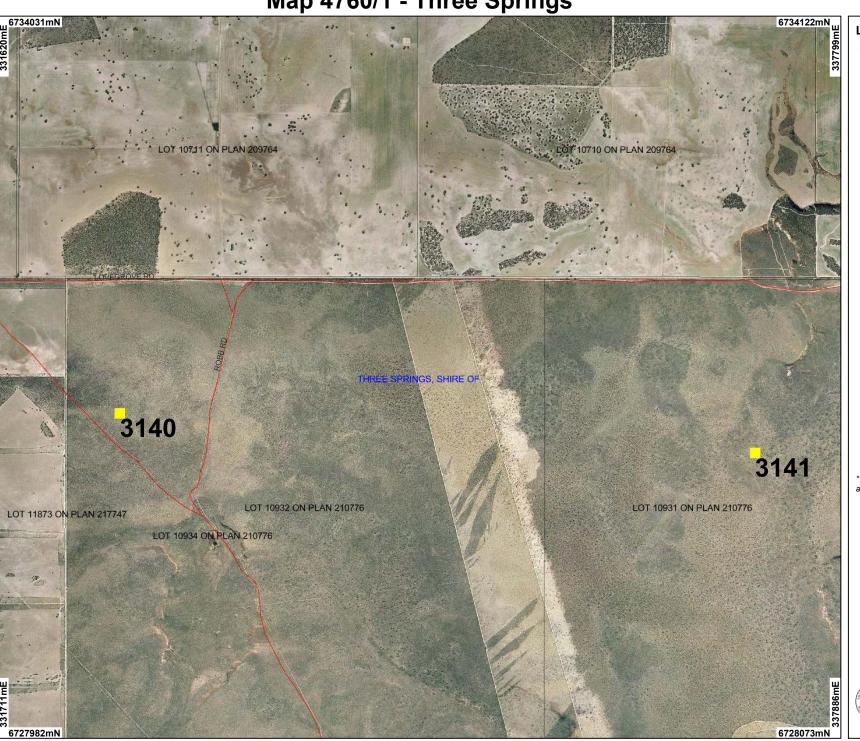

Map 4760/1 - Three Springs

## **LEGEND**

Local Government Authorities

Road Centrelines

Arrowsmith 50cm Orthomosaic - Landgate

Cadastre for labelling

\* Project Data. This data has not been quality assured. Please contact map author for details.

Scale 1:29447

(Approximate when reproduced at A4)

## Geocentric Datum Australia 1994

Note: the data in this map have not been projected. This may result in geometric

Prepared by: johnri Prepared for: Date: 14/12/2011 1:18:32 PM

Information derived from this map should be confirmed with the data custodian acknowleged by the agency acronym in the legend.