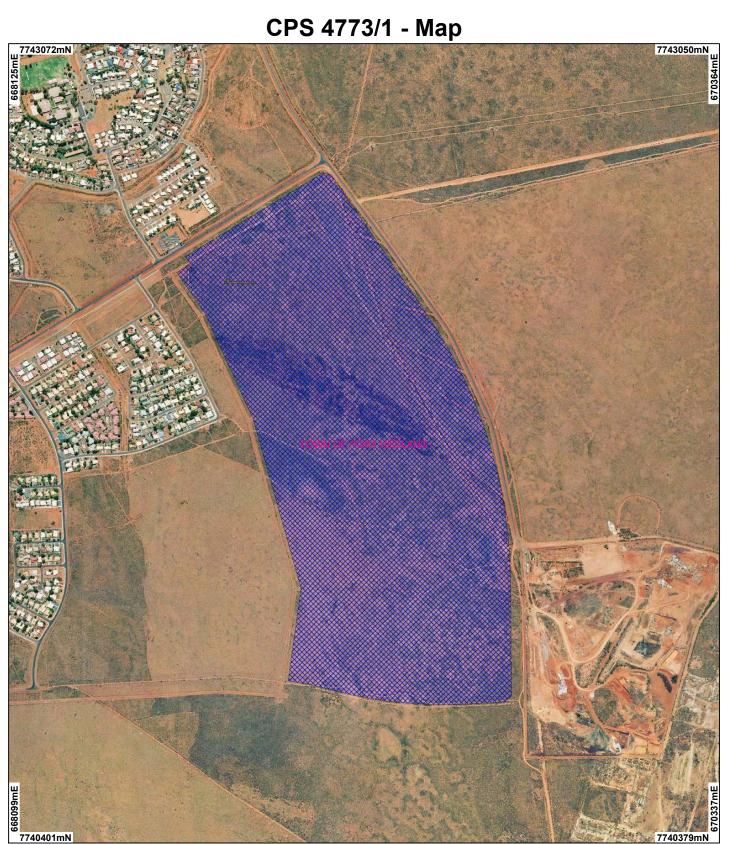

## CPS 4773/1 - Map

## LEGEND

Local Government Authorities **Clearing Instruments** 

Areas Applied to Clear

Port Hedland 50cm Orthomosaic - Landgate 2004

Geocentric Datum Australia 1994 Note: the data in this map have not been projected. This may result in geometric distortion or measurement inaccuracies.

Prepared by: clarer Prepared for: Date: 4/01/2012 2:00:13 PM

Information derived from this map should be confirmed with the data custodian acknowleged by the agency acronym in the legend.

Department of Environment and Conservation Our environment, our future WA Crown Copyright 2002