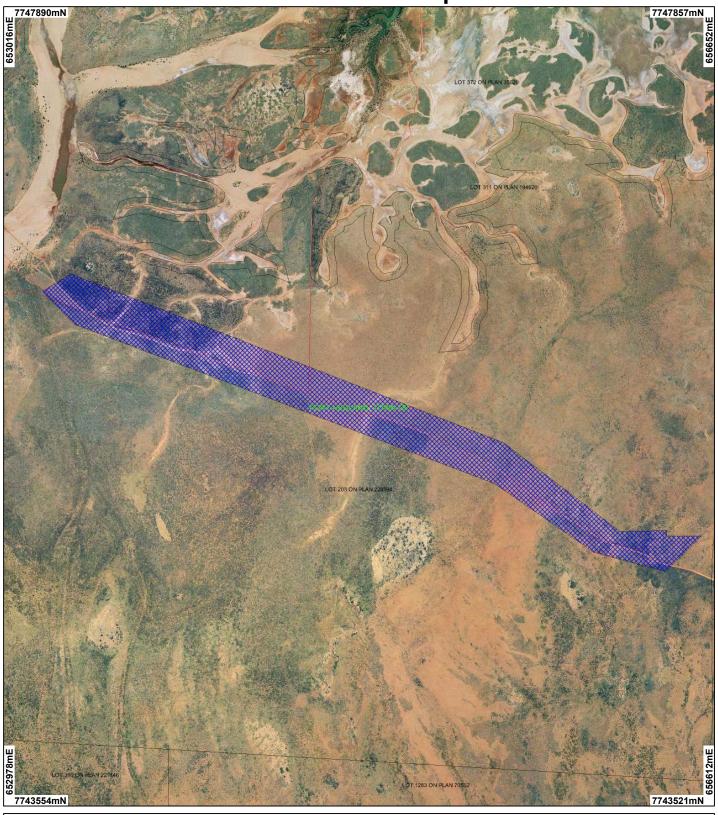

## **CPS 4787/1 - Map**

## **LEGEND**

☐ Cadastre for labelling Clearing Instruments

Areas Applied to Clear
Areas Subject to Conditions
Areas Approved to Clear Dampier Degrey 85cm Orthomosaic - Landgate

Thouin 50cm Orthomosaic - Landgate 2004

Scale 1:20000 (Approximate when reproduced at A4)