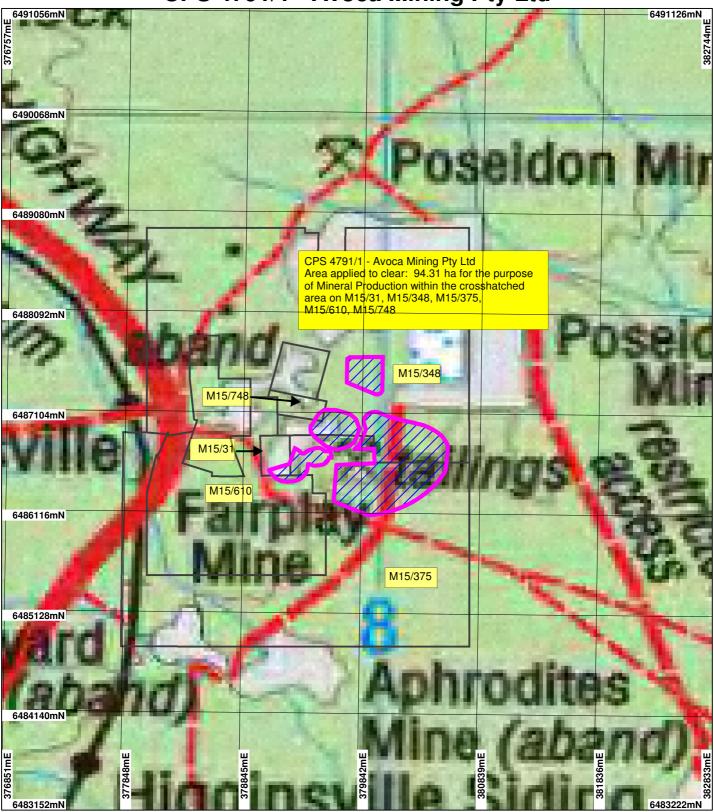

## CPS 4791/1 - Avoca Mining Pty Ltd



## **LEGEND**

☐ Mining Tenements Clearing Instruments\_1

Areas Applied to Clear Widgiemooltha 1.4m Orthomosaic - Landgate NATMAP 250K Series Mapping

- GA 08/03



Geocentric Datum Australia 1994

Note: the data in this map have not been projected. This may result in geometric distortion or measurement inaccuracies.

Officer with delegated authority under Section 20 of the Environmental Protection Act 1986

Information derived from this map should be confirmed with the data custodian acknowleged by the agency acronym in the legend.



\* Project Data. This data has not been quality assured. Please contact map author for details.