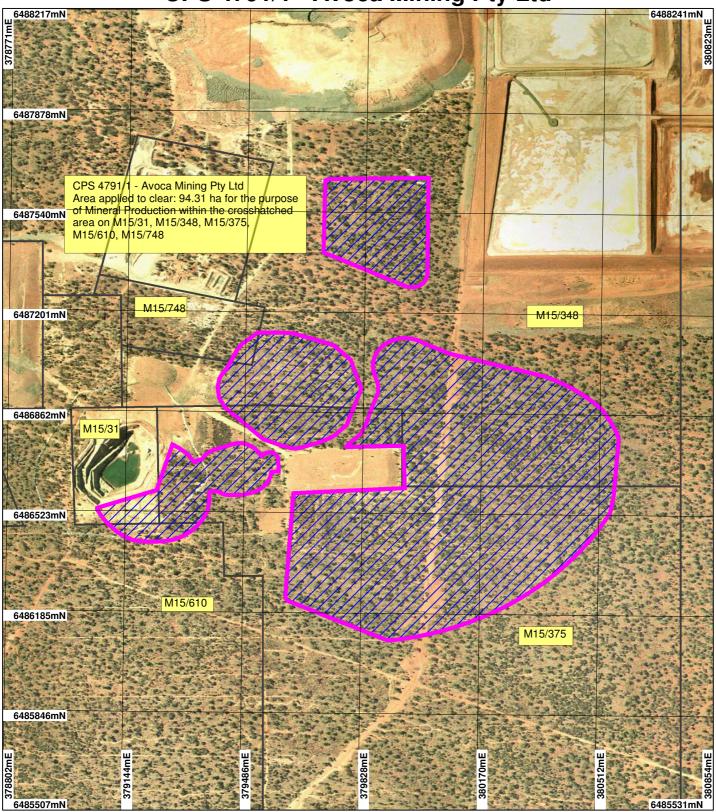

## CPS 4791/1 - Avoca Mining Pty Ltd

## **LEGEND**

☐ Mining Tenements Clearing Instruments\_1

Areas Applied to Clear Widgiemooltha 1.4m Orthomosaic - Landgate

Scale 1:12000

## Geocentric Datum Australia 1994

Note: the data in this map have not been projected. This may result in geometric distortion or measurement inaccuracies

Officer with delegated authority under Section 20 of the Environmental Protection Act 1986

Information derived from this map should be confirmed with the data custodian acknowleged by the agency acronym in the legend.

\* Project Data. This data has not been quality assured. Please contact map author for details