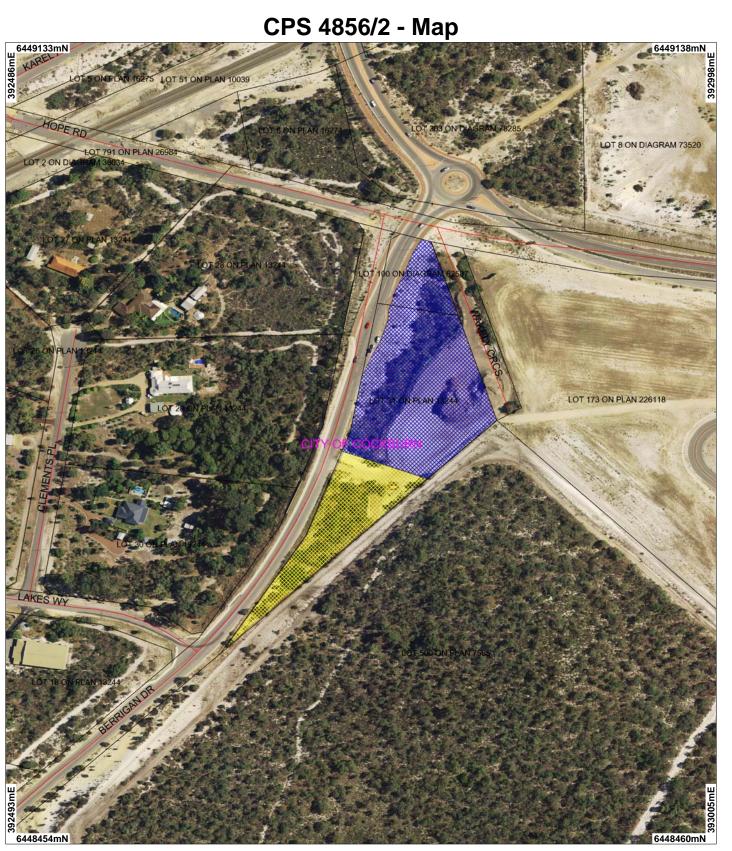

## CPS 4856/2 - Map

## LEGEND

**Clearing Instruments** Areas Applied to Clear Areas Approved to Clear

🖌 Road Centrelines Cadastre Perth Metropolitan Area

Geocentric Datum Australia 1994 Note: the data in this map have not been projected. This may result in geometric distortion or measurement inaccuracies.

Officer with delegated authority under Section 20 of the Environmental Protection Act 1986

Information derived from this map should be confirmed with the data custodian acknowleged by the agency acronym in the legend.

Government of Western Australia Department of Environment Regulation

\* Project Data is denoted by asterisk. This data has not been quality assured. Please contact map author for details.

WA Crown Copyright 2002