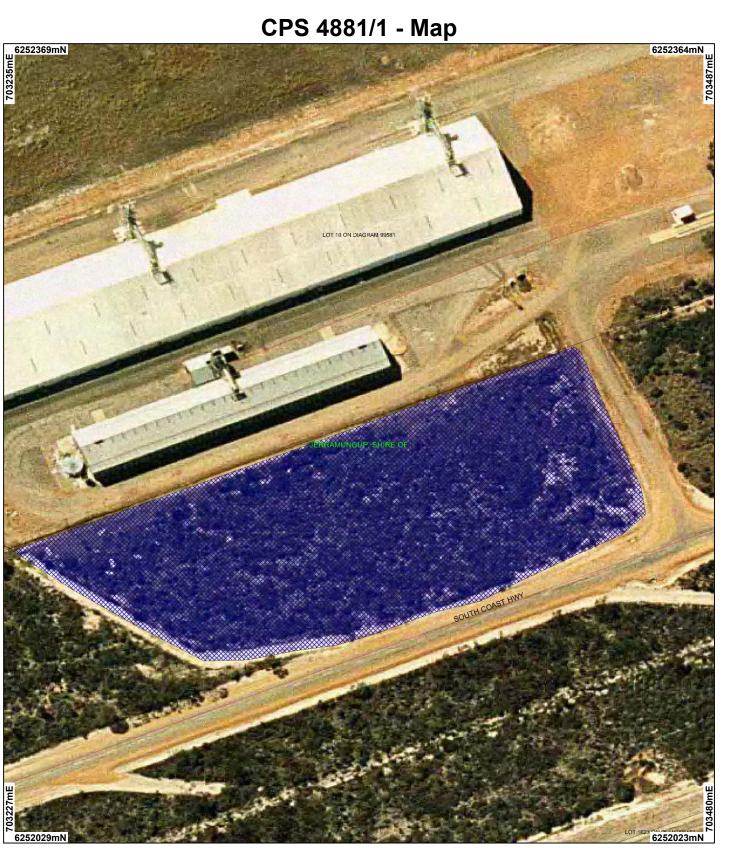

## CPS 4881/1 - Map

## LEGEND

📈 Road Centrelines Local Government Authorities

Cadastre for labelling

**Clearing Instruments** Areas Applied to Clear Areas Subject to Conditions Areas Subject to Condition

Gingin 50cm Orthomosaic -Landgate 2008 Jacup 50cm Orthomosaic -Landgate 2008