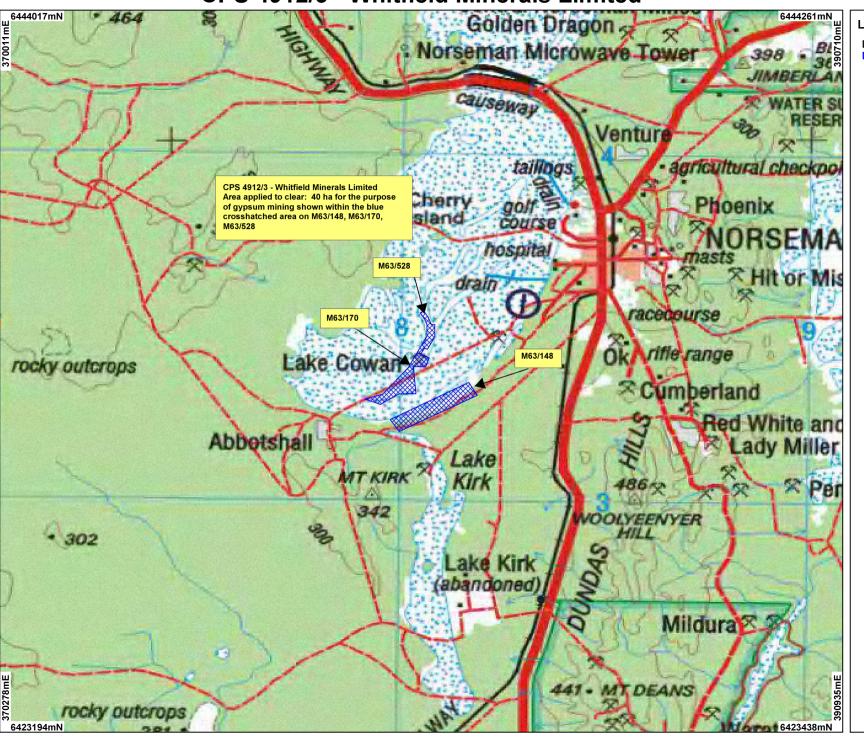

## **CPS 4912/3 - Whitfield Minerals Limited**



## **LEGEND**

Mining Tenements

Clearing Instruments

NATMAP 250K Series Mapping - GA 08/03



Scale 1:100000 (Approximate when reproduced at A4)

Geocentric Datum Australia 1994

Note: the data in this map have not been projected. This may result in geometric distortion or measurement inaccuracies.

\_

Officer with delegated authority under Section 20 of the Environmental Protection Act 1986

Information derived from this map should be confirmed with the data custodian acknowleged by the agency acronym in the legend.



WESTERN AUSTRALIA
WA Crown Copyright 2002