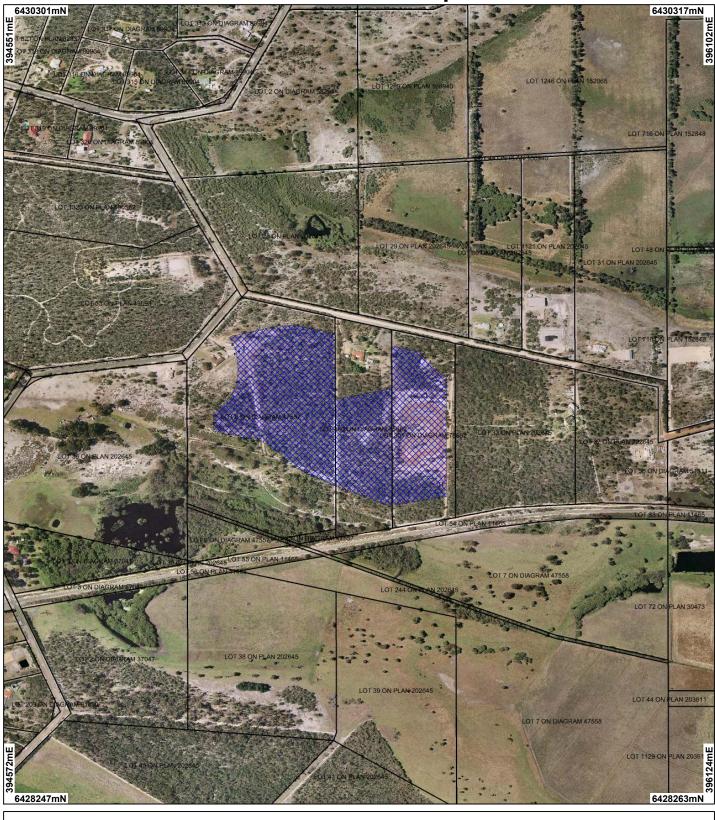

## CPS 4935/1 - Map

Clearing Instruments Areas Applied to Clear Cadastre for labelling Perth Metropolitan Central 20cm Orthomosaic - Landgate 2009 -250 m Scale 1:9100 (Approximate when reproduced at A4) Geocentric Datum Australia 1994 Note: the data in this map have not been projected. This may result in geometric distortion or measurement inaccuracies.