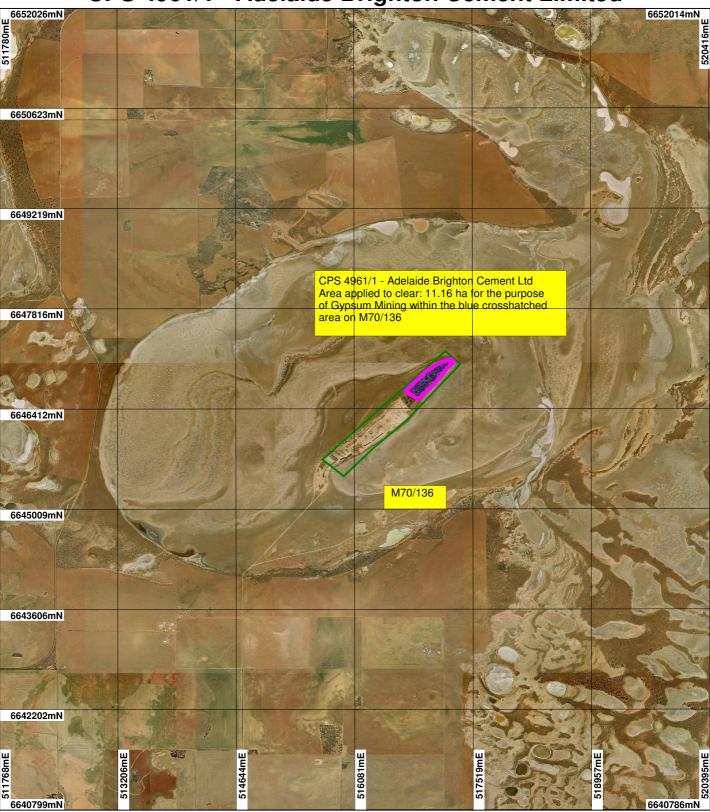

## CPS 4961/1 - Adelaide Brighton Cement Limited

## **LEGEND**

☐ Mining Tenements
Clearing Instruments\_1

Areas Applied to Clear

Dalwallinu 50cm Orthomosaic - Landgate 2006

Dalwallinu Kalannie 1.4m Orthomosaic - Landgate 2000/2001

Scale 1:50000 (Approximate when reproduced at A4)