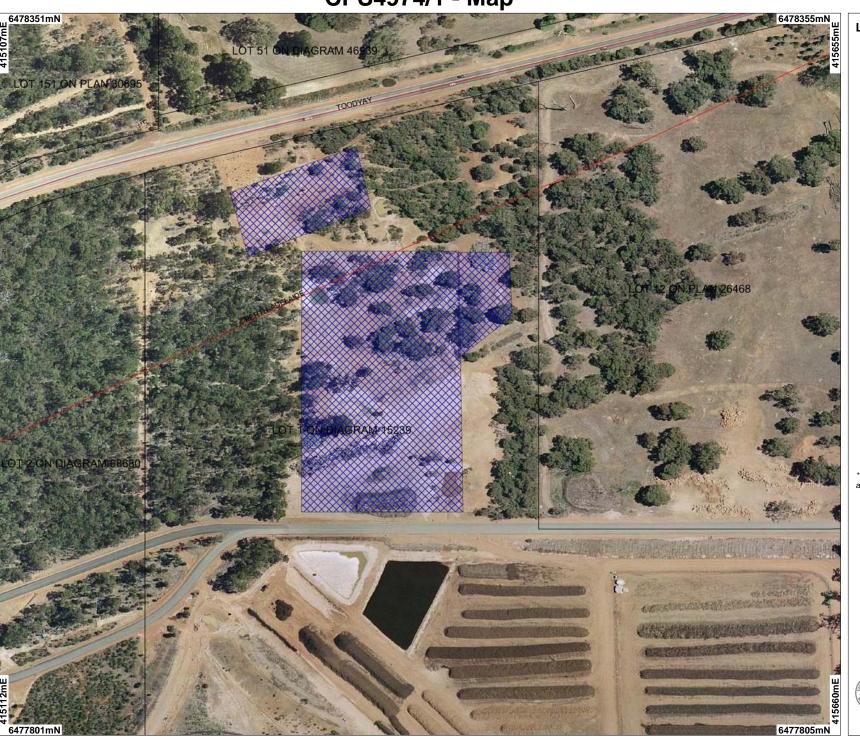

CPS4974/1 - Map

Freehold

Crown Reserve

State Forest / Timber Rese Marine Park

Crown Lease

Lease / Reserve

Lease on State Forest / Tir

Public Roads

Unallocated Crown Land

Clearing Instrument

Areas Applied to Clear

/ Road Centrelines Perth Metropolitan Orthomosaic - Land

\* Project Data. This data has not been quality assured. Please contact map author for details.

Scale 1:2645 (Approximate when reproduced at A4)

Geocentric Datum Australia 1994

Note: the data in this map have not been projected. This may result in geometric distortion or measurement inaccuracies.

Information derived from this map should be confirmed with the data custodian acknowleged by the agency acronym in the legend.