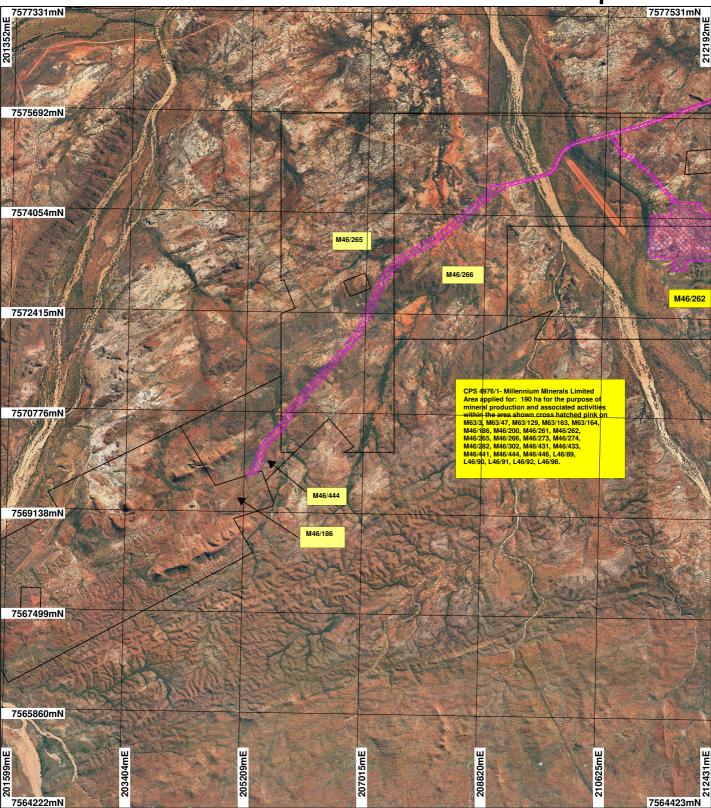

## CPS 4976/1 - Millennium Minerals Limited - Map 1

## LEGEND

☐ Mining Tenements

Clearing Instruments
Nullagine 80cm Orthomosaic Landgate 2007

Geocentric Datum Australia 1994

Note: the data in this map have not been projected. This may result in geometric distortion or measurement inaccuracies.