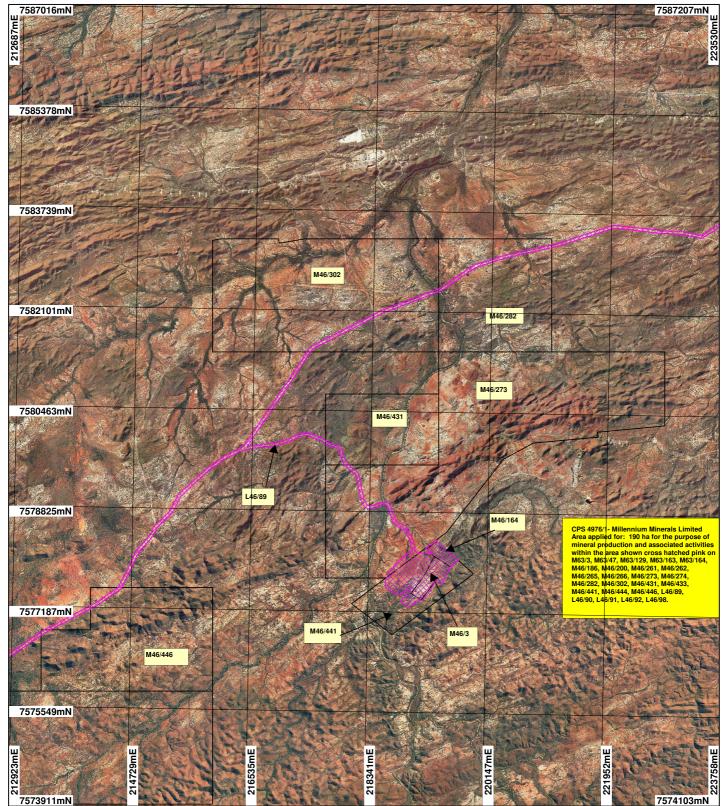

## CPS 4976/1 - Millenium Minerals Limited - MAP 3

## LEGEND

 Mining Tenements
Clearing Instruments
Nullagine 80cm Orthomosaic -Landgate 2007 0\_\_\_\_\_\_-^-1.5 km Scale 1:60000 (Approximate when reproduced at A4)

Geocentric Datum Australia 1994 Note: the data in this map have not been projected. This may result in geometric distortion or measurement inaccuracies.