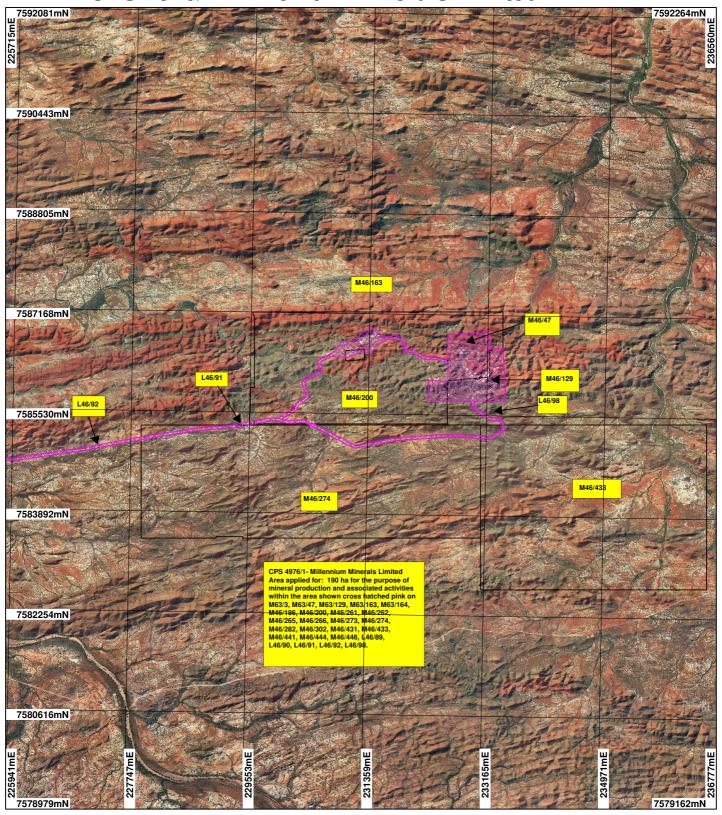

## CPS 4976/1 - Millenium Minerals Limited - MAP 4

## LEGEND

- ☐ Mining Tenements
- Clearing Instruments
  Nullagine 80cm Orthomosaic Landgate 2007

(Approximate when reproduced at A4)

Geocentric Datum Australia 1994

Note: the data in this map have not been projected. This may result in geometric distortion or measurement inaccuracies.