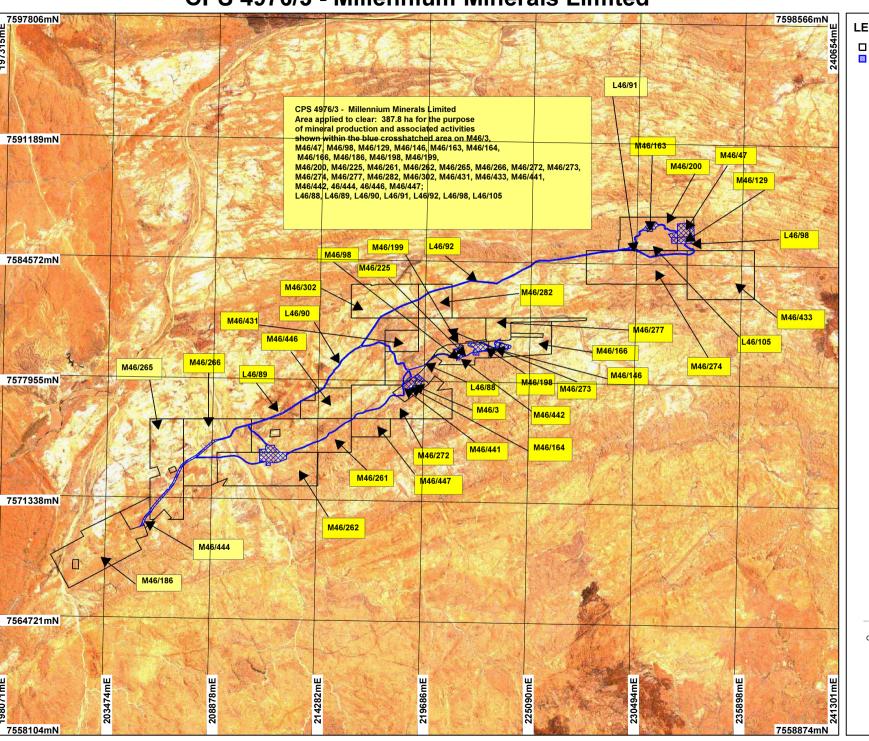

## **CPS 4976/3 - Millennium Minerals Limited**



## **LEGEND**

☐ Mining Tenements

Clearing Instruments

Western Australia ETM 25m 543 - AGO



Scale 1:200000 (Approximate when reproduced at A4)

Geocentric Datum Australia 1994

Note: the data in this map have not been

projected. This may result in geometric distortion or measurement inaccuracies.

Date

Officer with delegated authority under Section 20 of the Environmental Protection Act 1986

Information derived from this map should be confirmed with the data custodian acknowleged by the agency acronym in the legend.



WA Crown Copyright 2002