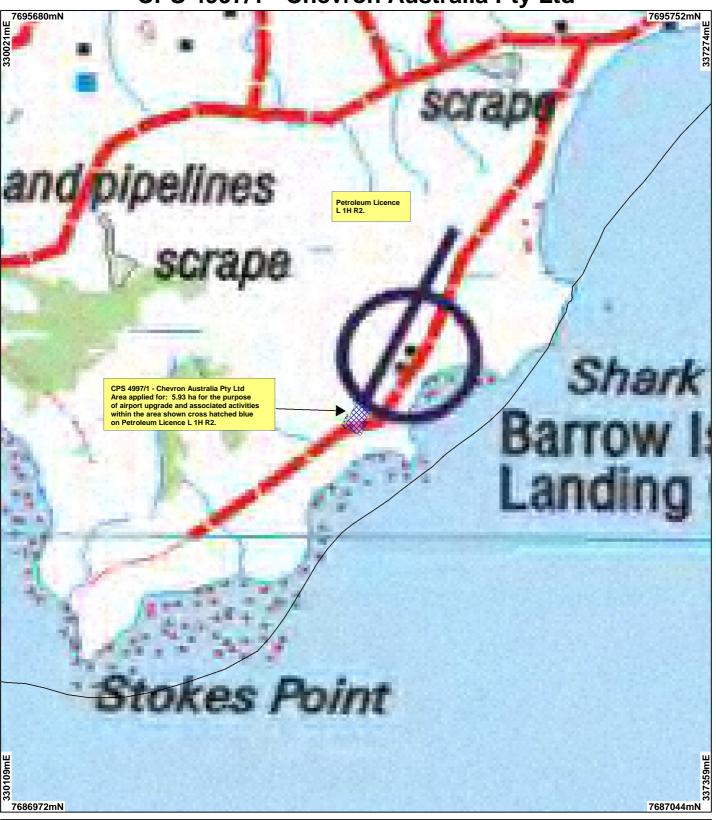

CPS 4997/1 - Chevron Australia Pty Ltd

Clearing Instruments

Areas Applied to Clear

Petroleum Titles
NATMAP 250K Series Mapping
- GA 08/03

Scale 1:40000
(Approximate when reproduced at A4)

Geocentric Datum Australia 1994