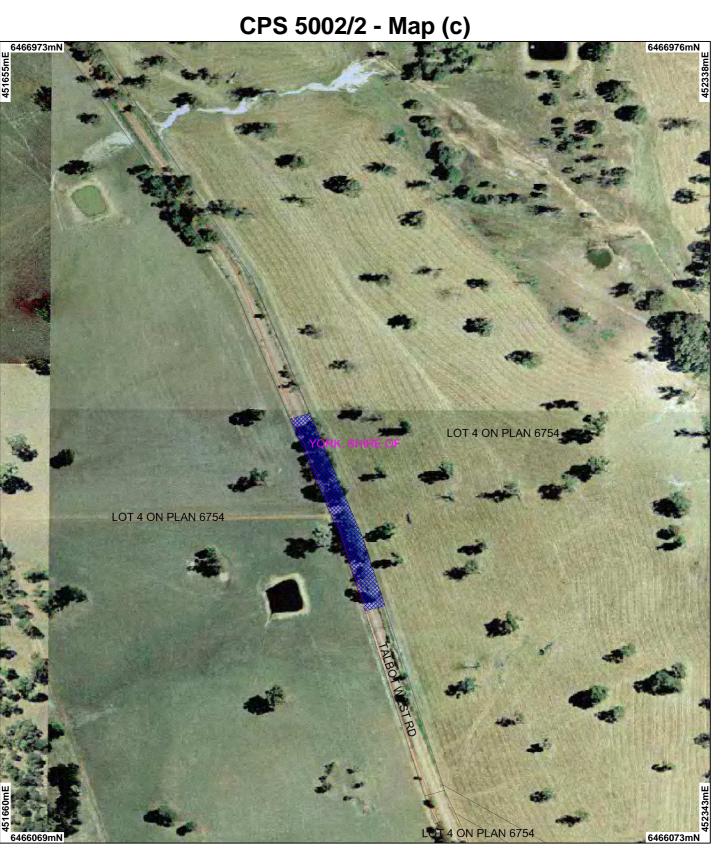

CPS 5002/2 - Map (c)

Clearing Instruments

✓ Road Centrelines

\_ Cadastre

Cadastre for labelling

Local Government Authorities

Mundaring 1m Orthomosaic -Landgate 2000

Scale 1:4000 roximate when reproduced at A4)

## Geocentric Datum Australia 1994

Note: the data in this map have not been projected. This may result in geometric distortion or measurement inaccuracies.

Officer with delegated authority under Section 20 of the Environmental Protection Act 1986

Information derived from this map should be confirmed with the data custodian acknowleged by the agency acronym in the legend.

WA Crown Copyright 2002