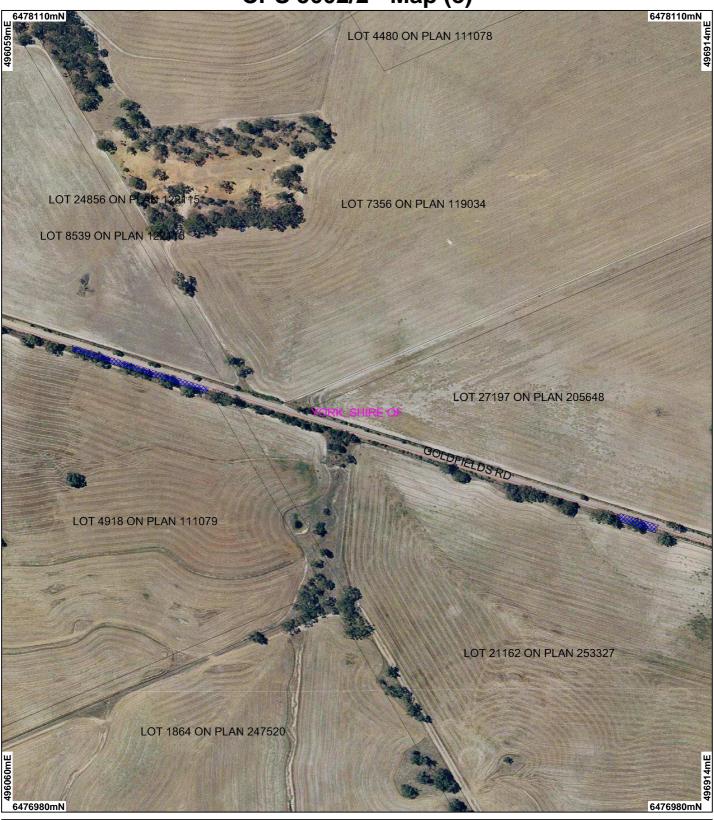

**CPS 5002/2 - Map (e)** 

**Clearing Instruments** 

☐ Cadastre

✓ Road Centrelines

Cadastre for labelling

Local Government Authorities

Northam 50cm Orthomosaic -Landgate 2006

Scale 1:5000 roximate when reproduced at A4)

## Geocentric Datum Australia 1994

Note: the data in this map have not been projected. This may result in geometric distortion or measurement inaccuracies.

Officer with delegated authority under Section 20 of the Environmental Protection Act 1986

Information derived from this map should be confirmed with the data custodian acknowleged by the agency acronym in the legend.

WA Crown Copyright 2002