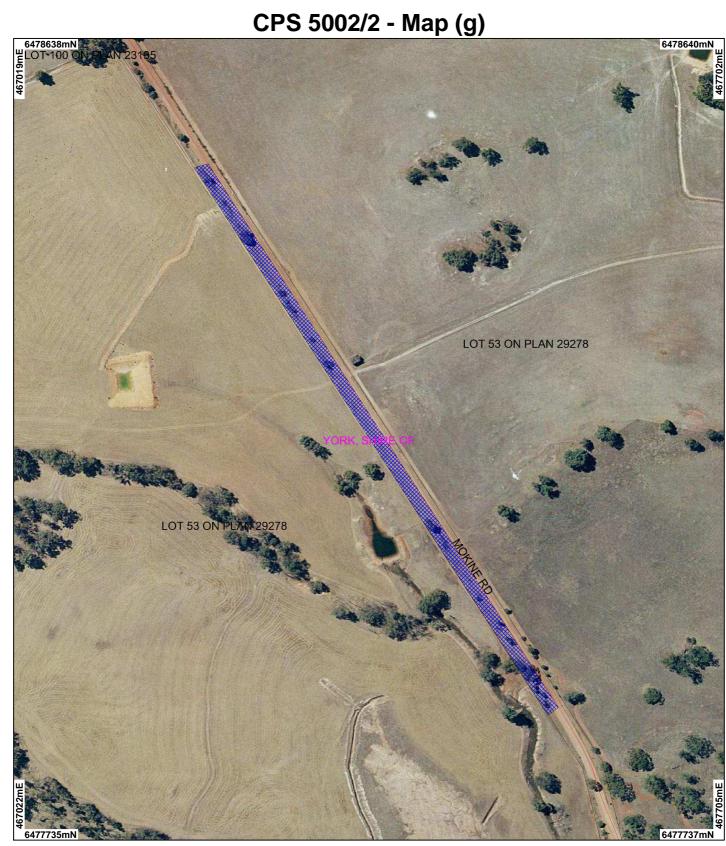

CPS 5002/2 - Map (g)

Clearing Instruments

✓ Road Centrelines

☐ Cadastre

Cadastre for labelling

Local Government Authorities

Northam 50cm Orthomosaic - Landgate 2006

Scale 1:4000 proximate when reproduced at A4)

Geocentric Datum Australia 1994

Note: the data in this map have not been projected. This may result in geometric distortion or measurement inaccuracies.

Officer with delegated authority under Section 20 of the Environmental Protection Act 1986

Information derived from this map should be confirmed with the data custodian acknowleged by the agency acronym in the legend.

WA Crown Copyright 2002