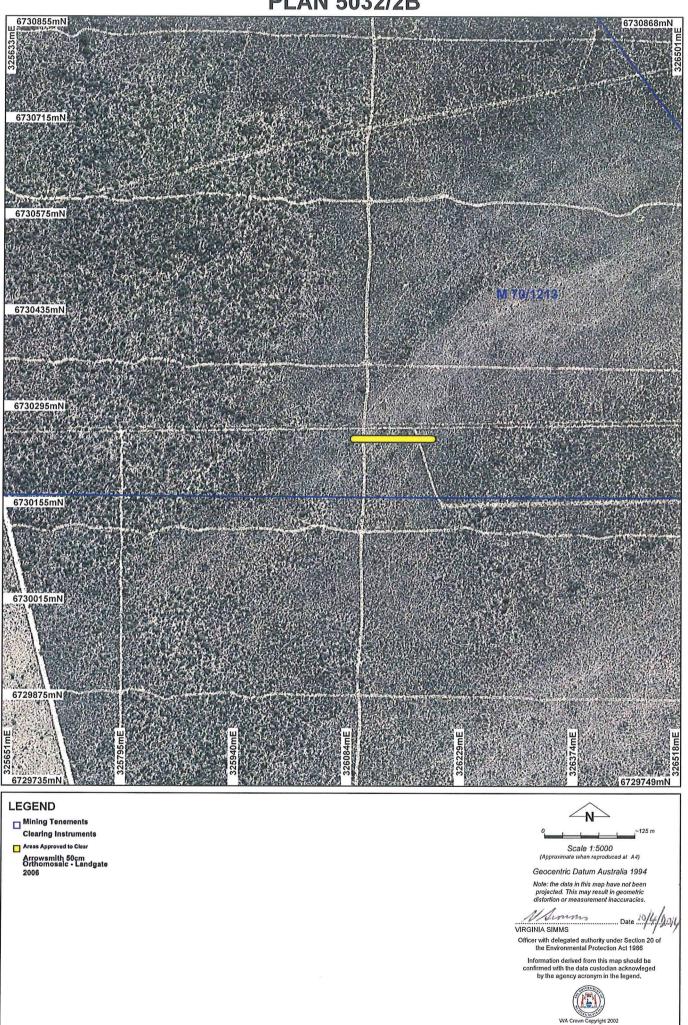

## **PLAN 5032/2B**

## **LEGEND**

Mining Tenements
Clearing Instruments

Areas Approved to Clear
Mingenew 1.4m Orthomosaic Landgate 2001

Scale 1:5000 (Approximate when reproduced at A4)

Geocentric Datum Australia 1994

Note: the data in this map have not been projected. This may result in geometric distortion or measurement inaccuracies.

VIRGINIA SIMMS

Officer with delegated authority under Section 20 of the Environmental Protection Act 1986

Information derived from this map should be confirmed with the data custodian acknowleged by the agency acronym in the legend,