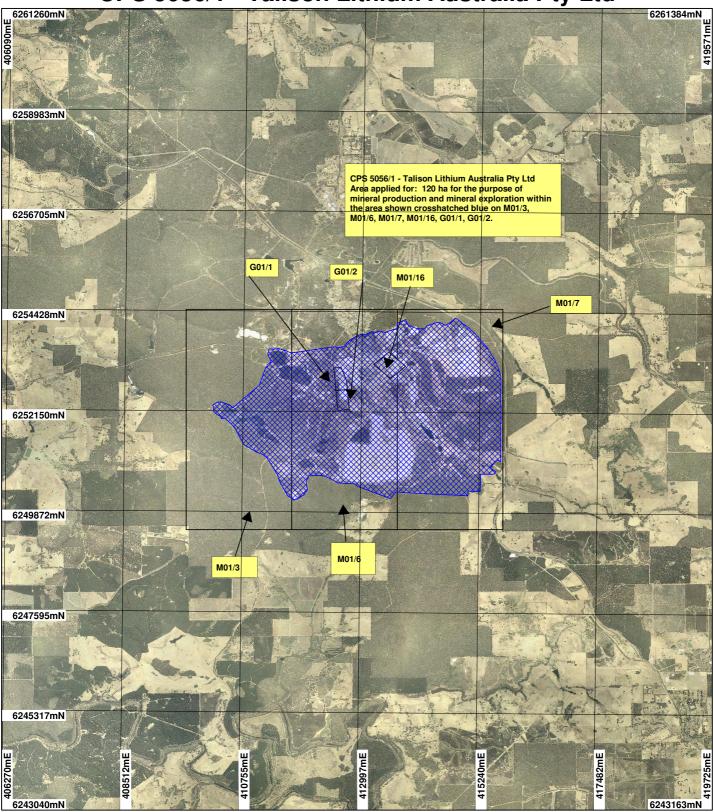

## CPS 5056/1 - Talison Lithium Australia Pty Ltd



## **LEGEND**

- ☐ Mining Tenements
- Clearing Instruments
  Bridgetown Dinninup 50cm
  Orthomosaic Landgate
  2003



Scale 1:80000
(Approximate when reproduced at A4)

Geocentric Datum Australia 1994

Note: the data in this map have not been projected. This may result in geometric distortion or measurement inaccuracies.

... Date ...

Officer with delegated authority under Section 20 of the Environmental Protection Act 1986

Information derived from this map should be confirmed with the data custodian acknowleged by the agency acronym in the legend.



\* Project Data. This data has not been quality assured. Please contact map author for details.