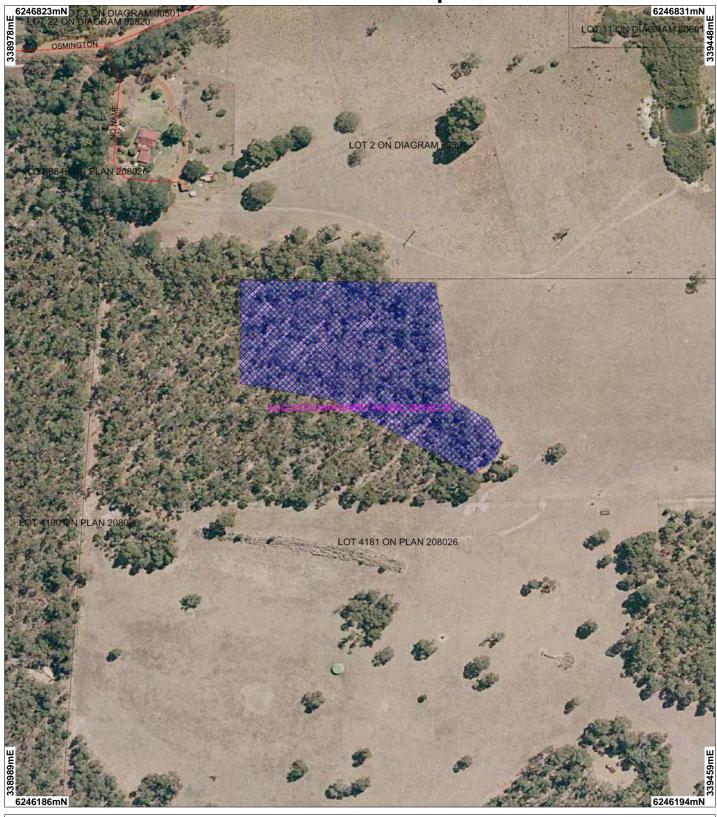

## CPS 5062/1-Map

## LEGEND

NRoad Centrelines **Clearing Instruments** Areas Applied to Clear

Cadastre for labelling Freehold Crown Reserve

Geocentric Datum Australia 1994 Note: the data in this map have not been projected. This may result in geometric distortion or measurement inaccuracies.