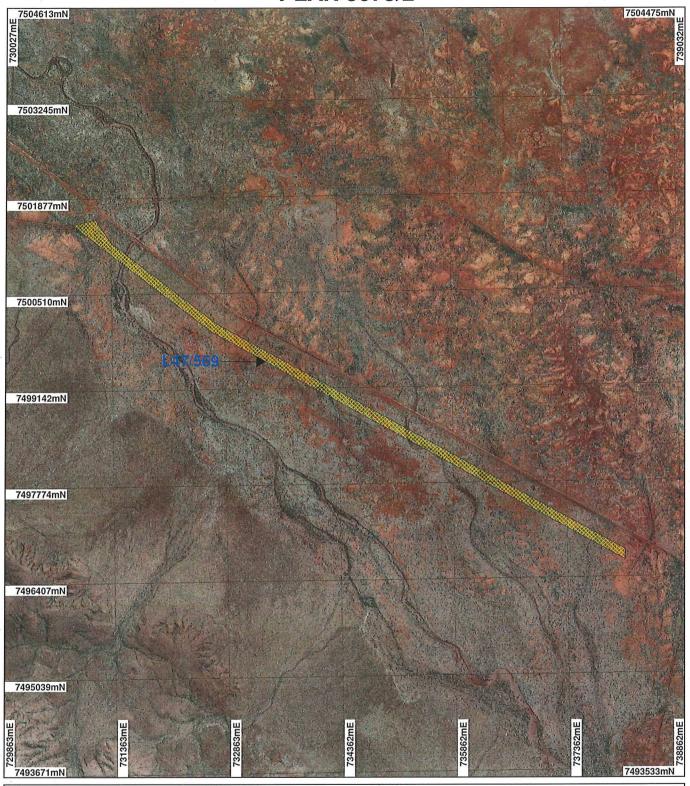

## **PLAN 5073/2**

## LEGEND

Mining Tenements
Clearing Instruments

Areas Approved to Clear
Weeli Wooli 50cm
Orthomosaic - Landgate

~1.5 km

Scale 1:50000 (Approximate when reproduced at A4)

Geocentric Datum Australia 1994

Note: the data in this map have not been projected. This may result in geometric distortion or measurement in accuracies.