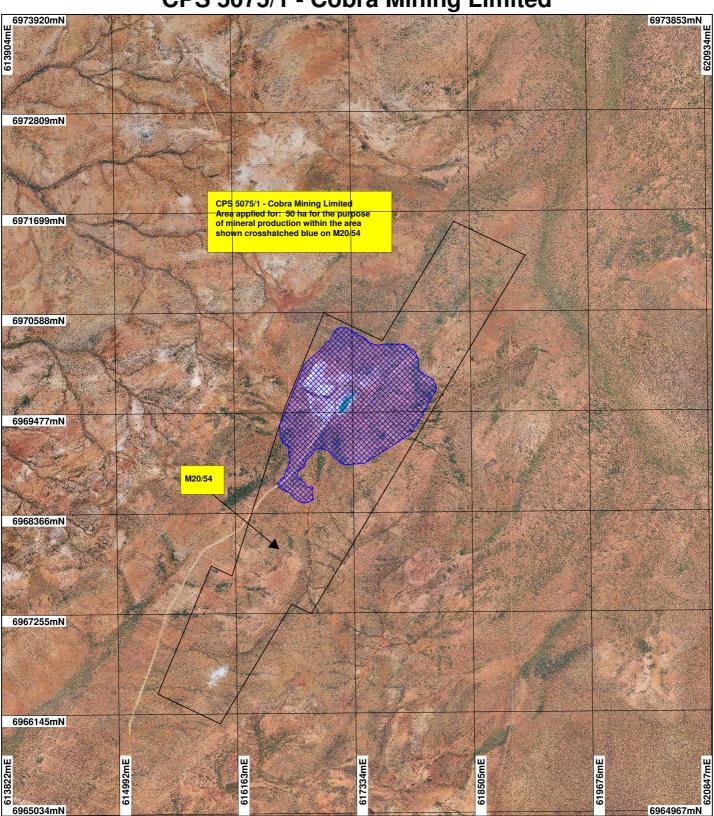

**CPS 5075/1 - Cobra Mining Limited** 



## **LEGEND**

☐ Mining Tenements

Clearing Instruments Reedy 50cm Orthomosaic -Landgate 2005



Scale 1:40000 (Approximate when reproduced at A4)

Geocentric Datum Australia 1994

Note: the data in this map have not been projected. This may result in geometric distortion or measurement inaccuracies.

Officer with delegated authority under Section 20 of the Environmental Protection Act 1986

Information derived from this map should be confirmed with the data custodian acknowleged by the agency acronym in the legend.



\* Project Data. This data has not been quality assured. Please contact map author for details.