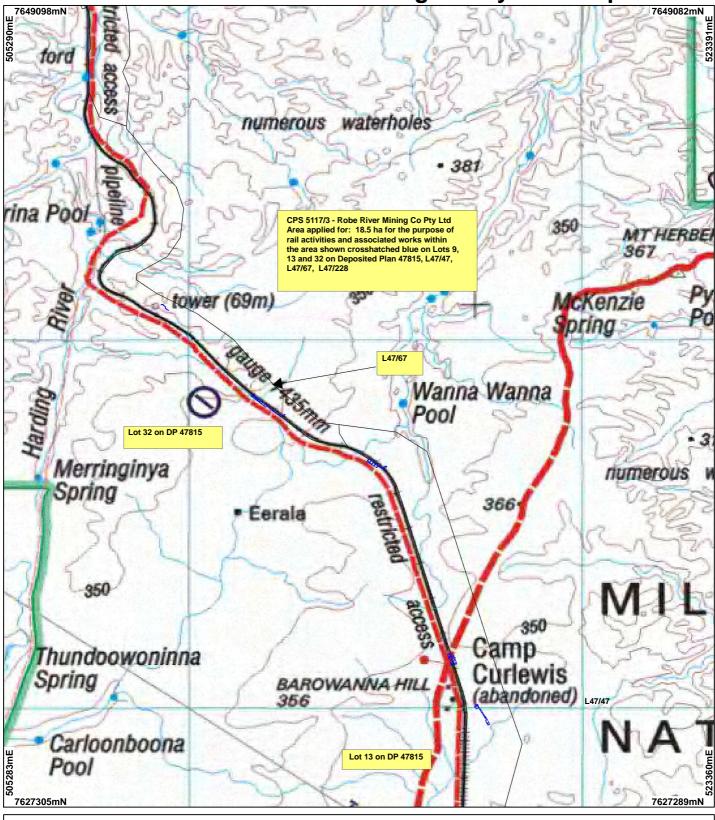

## CPS 5117/3 - Robe River Mining Co Pty Ltd - Map A



## LEGEND

☐ Mining Tenements ☐ Land parcels related to instrument

Clearing Instruments NATMAP 250K Series Mapping - GA 08/03 Cale 1:100000 (Approximate when reproduced at A4) Geocentric Datum Australia 1994

Note: the data in this map have not been projected. This may result in geometric distortion or measurement inaccuracies.

. Date .....

Officer with delegated authority under Section 20 of the Environmental Protection Act 1986

Information derived from this map should be confirmed with the data custodian acknowleged by the agency acronym in the legend.