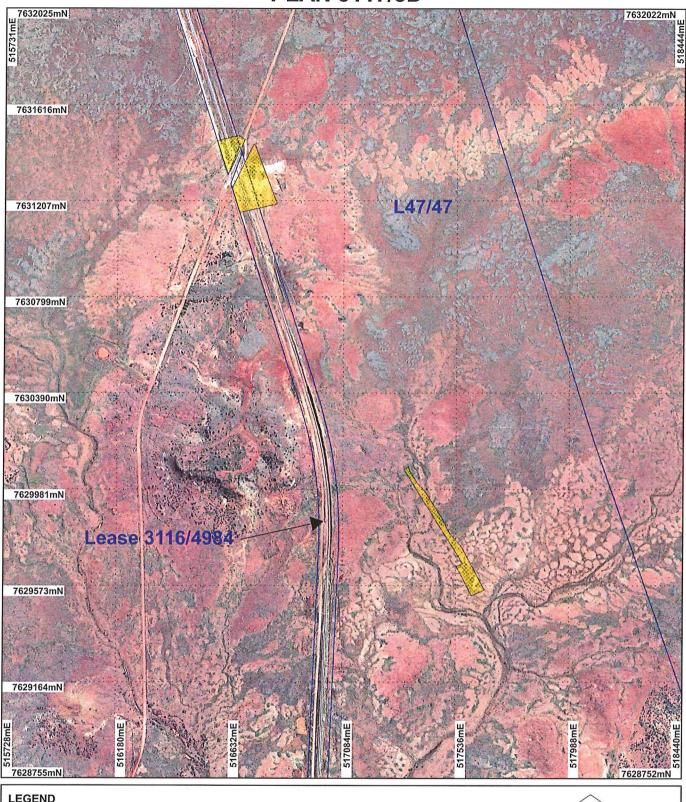

## **PLAN 5117/3A**





## **PLAN 5117/3B**





**LEGEND** 



Geocentric Datum Australia 1994

Note: the data in this map have not been projected. This may result in geometric distortion or measurement inaccuracies.



STEVE TANTALA

Officer with delegated authority under Section 20 of the Environmental Protection Act 1986

Information derived from this map should be confirmed with the data custodian acknowleged by the agency acronym in the legend.



\* Project Data is denoted by asterisk. This data has not been quality assured. Please contact map author for details.

## **PLAN 5117/3D**





## **PLAN 5117/3E**