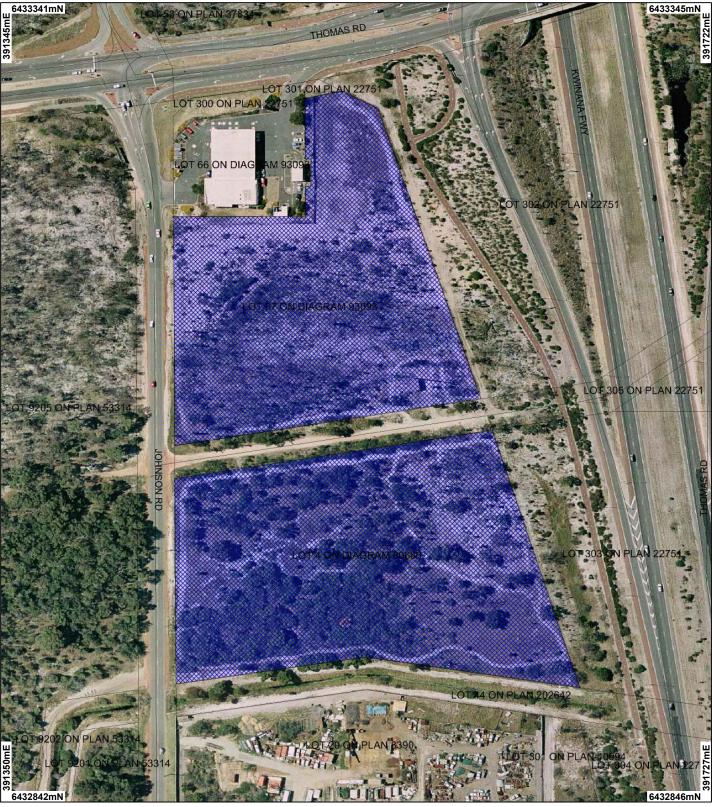

## CPS 5125/1 - Map

## LEGEND

**Clearing Instruments** Areas Applied to Clear Areas Subject to Condit Areas Approved to Clear NRoad Centrelines - Towns

Perth Metropolitan South 40cm Orthomosaic - Landgate 2005 Perth Metropolitan Central 20cm Orthomosaic - Landgate 2009 Cadastre for labelling (cont)

Freehold Crown Reserve State Forest / Timber Reserve Marine Park Crown Lease Lease / Reserve Lease on State Forest / Timber Reserve (cont) Public Roads Unallocated Crown Land Water

-N--62 m Scale 1:2210 (Approximate when reproduced at A4)