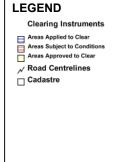

CPS 5140/1 - Map

Towns Cadastre for labelling Crown Reserve

Marine Park

(cont)

Lease / Reserve Lease on State Forest / Timber Reserve Public Roads Unallocated Crown Land

Perth Metropolitan North 20cm Orthomosaic - Landgate 2007