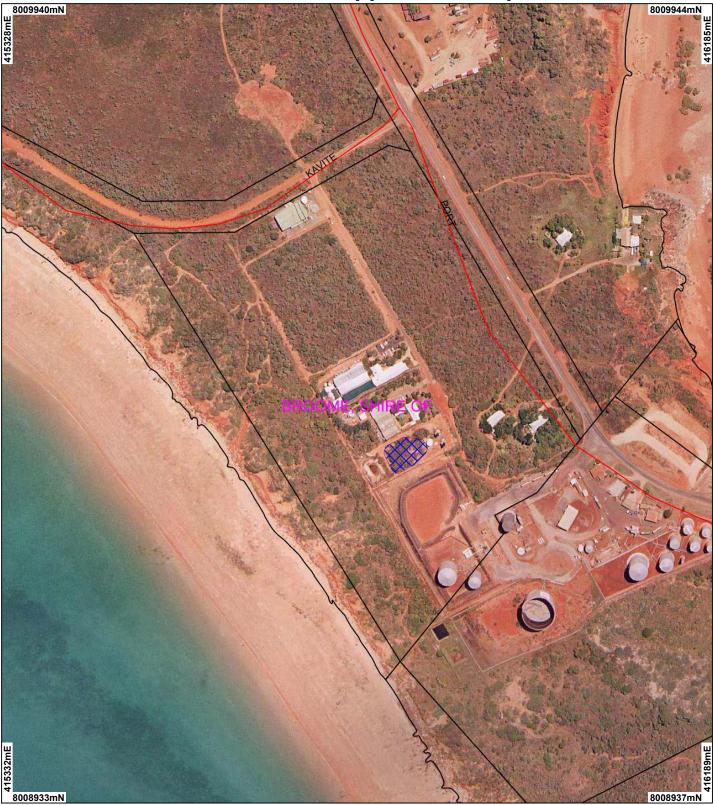

## CPS 5143/1- Application Map

## LEGEND

Cadastre\_1 Road Centrelines Clearing Instruments

Areas Applied to Clear Areas Subject to Conditions (cont) Areas Approved to Clear Local Government Authorities

> Coral Bay 50cm Orthophoto -Landgate 2001

Broome 50cm Orthomosaic -Landgate 2007

Geocentric Datum Australia 1994 Note: the data in this map have not been projected. This may result in geometric distortion or measurement inaccuracies.

..... Date .....

Information derived from this map should be confirmed with the data custodian acknowleged by the agency acronym in the legend.

Department of Environment and Conservation

Our environment, our future WA Crown Copyright 2002