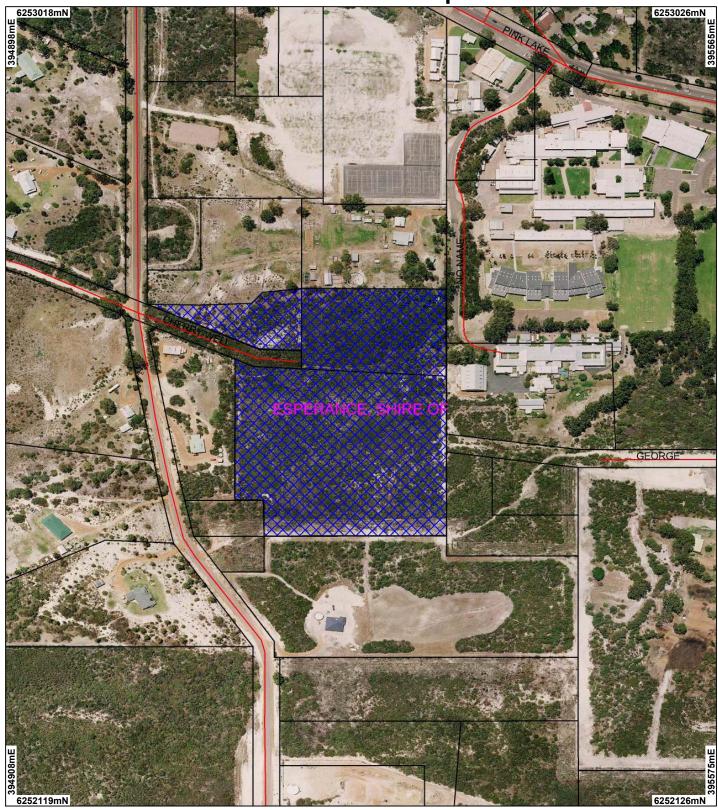

## **CPS 5151/1 - Map**

Road Centrelines

Clearing Instruments Areas Applied to Clear
Areas Subject to Condition
Areas Approved to Clear

Local Government Authorities

Port Hedland 50cm Orthomosaic - Landgate 2004 Esperance Townsite 20cm Orthomosaic - Landgate

Scale 1:3957 (Approximate when reproduced at A4)

Geocentric Datum Australia 1994

Note: the data in this map have not been projected. This may result in geometric distortion or measurement inaccuracies.

Information derived from this map should be confirmed with the data custodian acknowleged by the agency acronym in the legend.