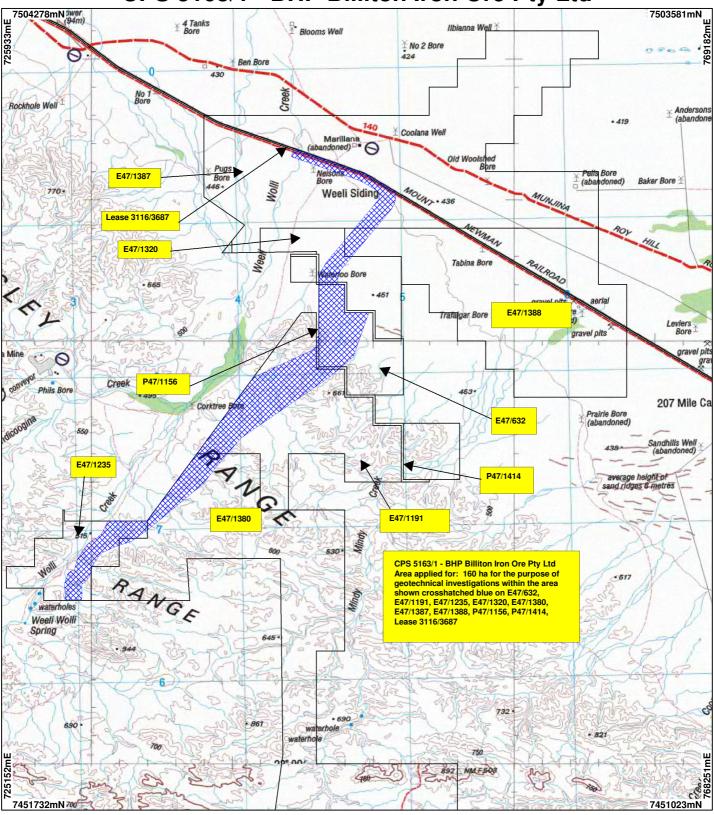

## CPS 5163/1 - BHP Billiton Iron Ore Pty Ltd



## LEGEND

☐ Mining Tenements ☐ Land parcels related to instrument

Clearing Instruments

□ Cadastre NATMAP 250K Series Mapping

NATMAP 250K Series Mapping - GA 08/03

Scale 1:240000 (Approximate when reproduced at A4) Geocentric Datum Australia 1994

-N-

Note: the data in this map have not been projected. This may result in geometric distortion or measurement inaccuracies.

Date .....

~6.25 km

Officer with delegated authority under Section 20 of the Environmental Protection Act 1986

Information derived from this map should be confirmed with the data custodian acknowleged by the agency acronym in the legend.