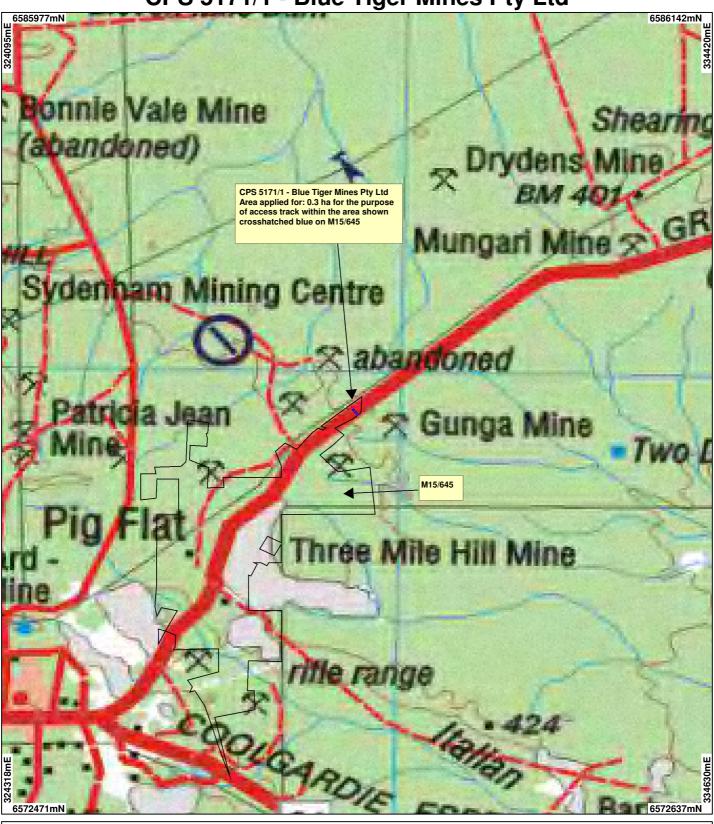

CPS 5171/1 - Blue Tiger Mines Pty Ltd



## **LEGEND**

- ☐ Mining Tenements
- Clearing Instruments
  - NATMAP 250K Series Mapping GA 08/03



Geocentric Datum Australia 1994

Note: the data in this map have not been projected. This may result in geometric distortion or measurement inaccuracies

Officer with delegated authority under Section 20 of the Environmental Protection Act 1986

Information derived from this map should be confirmed with the data custodian acknowlege by the agency acronym in the legend.



\* Project Data. This data has not been quality assured. Please contact map author for details