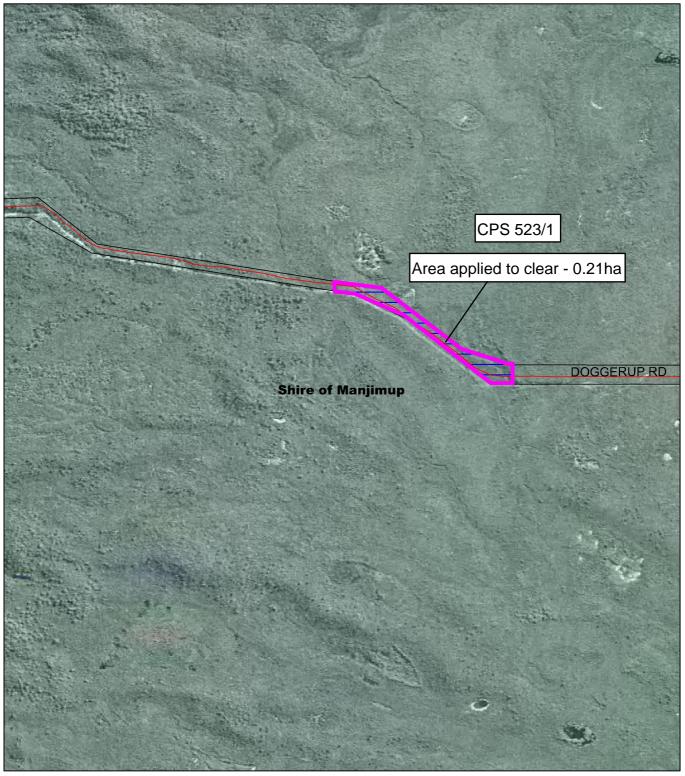

## CPS 523/1

## LEGEND

- Clearing Instruments Areas Applied to Clear Areas Subject to Conditions Areas Approved to Clear Areas Approved to Clear Areas Approved to Clear Areas Approved to Clear
- ☐ Cadastre DLI 1/09/04 ● Towns - DLI 8/04
- Local Government Authorities - DLI 8/07/04
- Walpole 1.4m Orthomosaic - DOLA 99