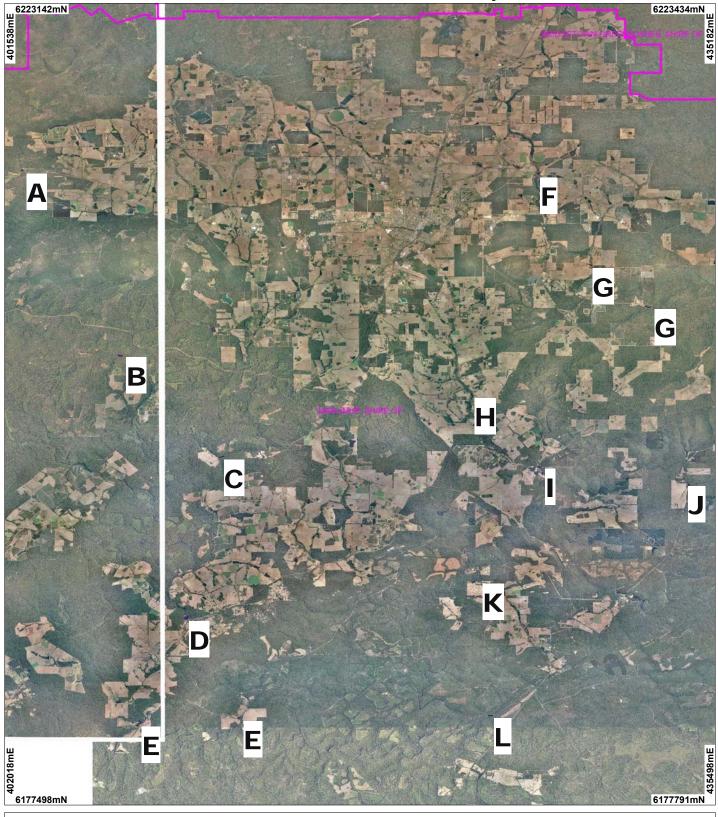

## CPS 5280/1 - Context Map a

## LEGEND

Local Government Authorities

Cadastre

Manjimup 50cm Orthomosaic -Landgate 2007 Northcliffe 50cm Orthomosaic - Landgate 2007

Geocentric Datum Australia 1994 Note: the data in this map have not been projected. This may result in geometric distortion or measurement inaccuracies.