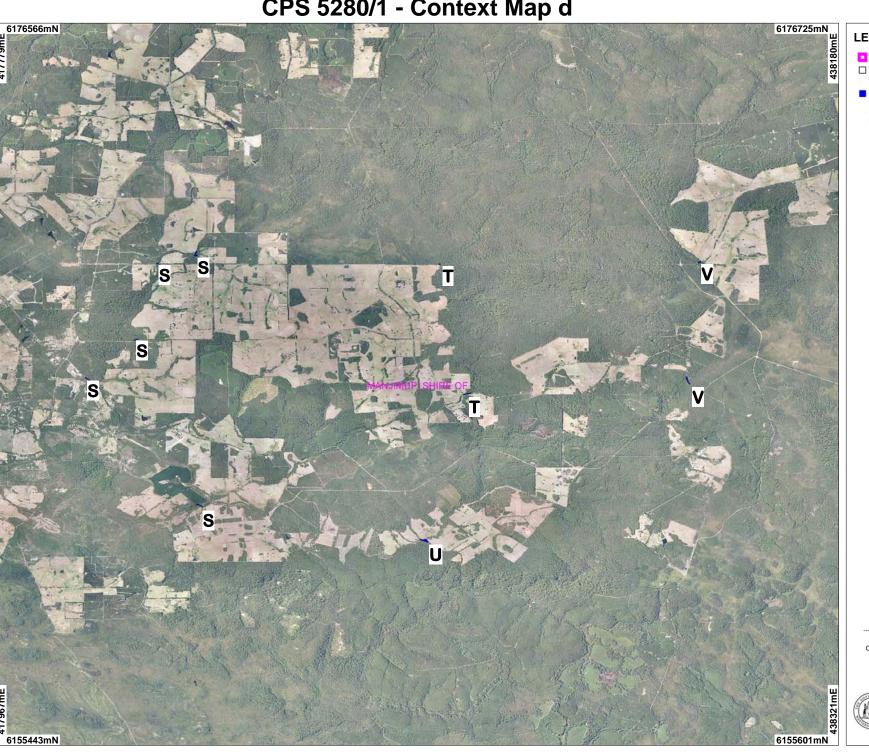

CPS 5280/1 - Context Map d

## **LEGEND**

- Local Government
- ☐ Cadastre Clearing Instrument
- Areas Applied to Clear
- Esperance Townsite Landgate 2007 Northcliffe 50cm Or

Scale 1:100000 (Approximate when reproduced at A4)