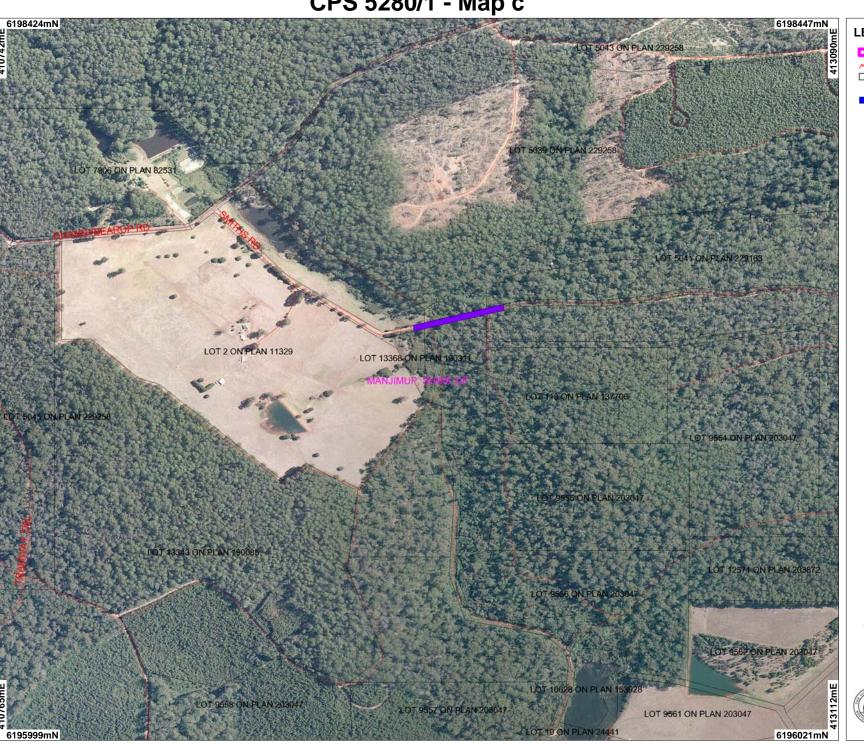

CPS 5280/1 - Map c

## **LEGEND**

Local Government

✓ Road Centrelines

☐ Cadastre Clearing Instrument

Areas Applied to Clear Esperance Townsite Landgate 2007 Manjimup 50cm Ort

Scale 1:11500 (Approximate when reproduced at A4)

## Geocentric Datum Australia 1994

Note: the data in this map have not been projected. This may result in geometric distortion or measurement inaccuracies.

Officer with delegated authority under Section 20 of the Environmental Protection Act 1986

Information derived from this map should be confirmed with the data custodian acknowleged by the agency acronym in the legend.

Department of Environment and Conservation

Our environment, our future WA Crown Copyright 2002