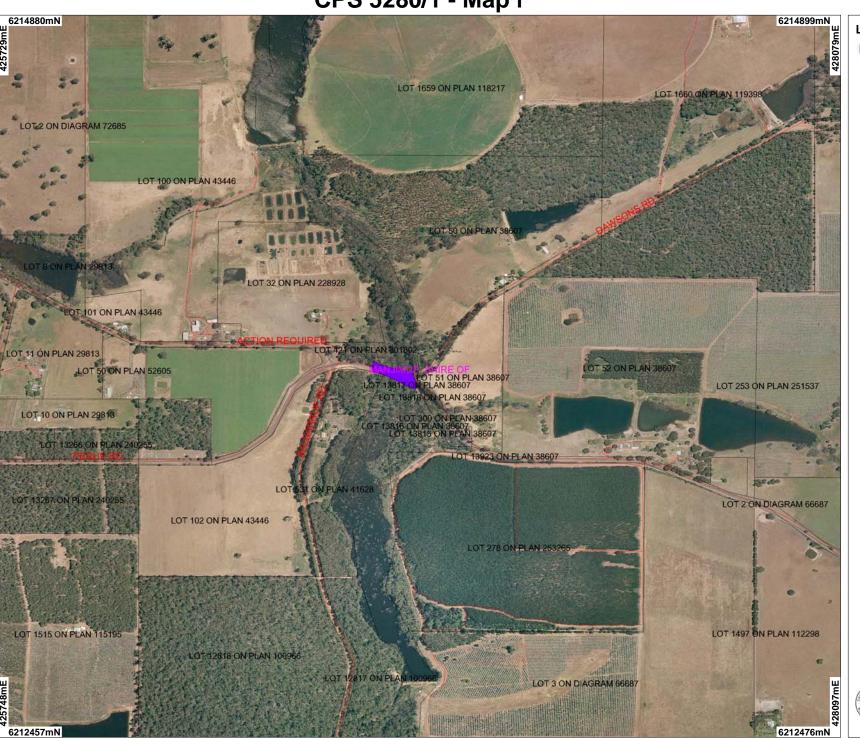

**CPS 5280/1 - Map f** 

## LEGEND

Local Government

✓ Road Centrelines

Cadastre
Clearing Instrument

Areas Applied to Clear
Esperance Townsiti
Landgate 2007
Manjimup 50cm Ort

Scale 1:11500 (Approximate when reproduced at A4)

## Geocentric Datum Australia 1994

Note: the data in this map have not been projected. This may result in geometric distortion or measurement inaccuracies.

Date

Officer with delegated authority under Section 20 of the Environmental Protection Act 1986

Information derived from this map should be confirmed with the data custodian acknowleged by the agency acronym in the legend.

Department of Environment and Conservation

Our environment, our future WA Crown Copyright 2002