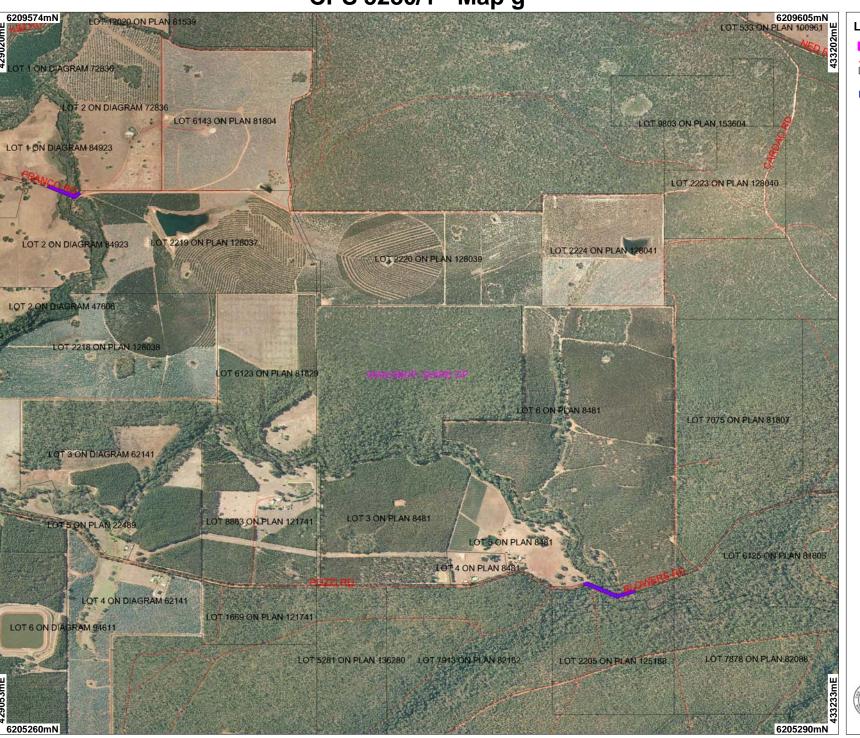

CPS 5280/1 - Map g

## LEGEND

Local Government

✓ Road Centrelines

☐ Cadastre Clearing Instrument

Esperance Townsite Landgate 2007
Manjimup 50cm Ort

(Approximate when reproduced at A4)

## Geocentric Datum Australia 1994

Note: the data in this map have not been projected. This may result in geometric distortion or measurement inaccuracies.

\_

Officer with delegated authority under Section 20 of the Environmental Protection Act 1986

Information derived from this map should be confirmed with the data custodian acknowleged by the agency acronym in the legend.

Department of Environment and Conservation

Our environment, our future 
WA Crown Copyright 2002