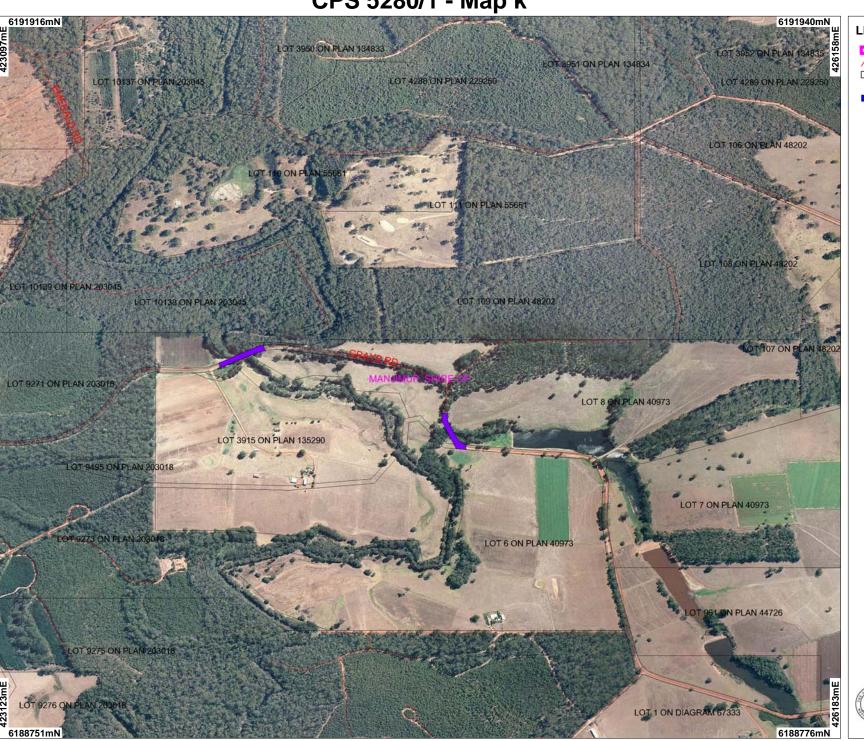

CPS 5280/1 - Map k

## **LEGEND**

Local Government

✓ Road Centrelines

☐ Cadastre Clearing Instrument

Areas Applied to Clear Esperance Townsite Landgate 2007 Manjimup 50cm Ort

Scale 1:15000 (Approximate when reproduced at A4)