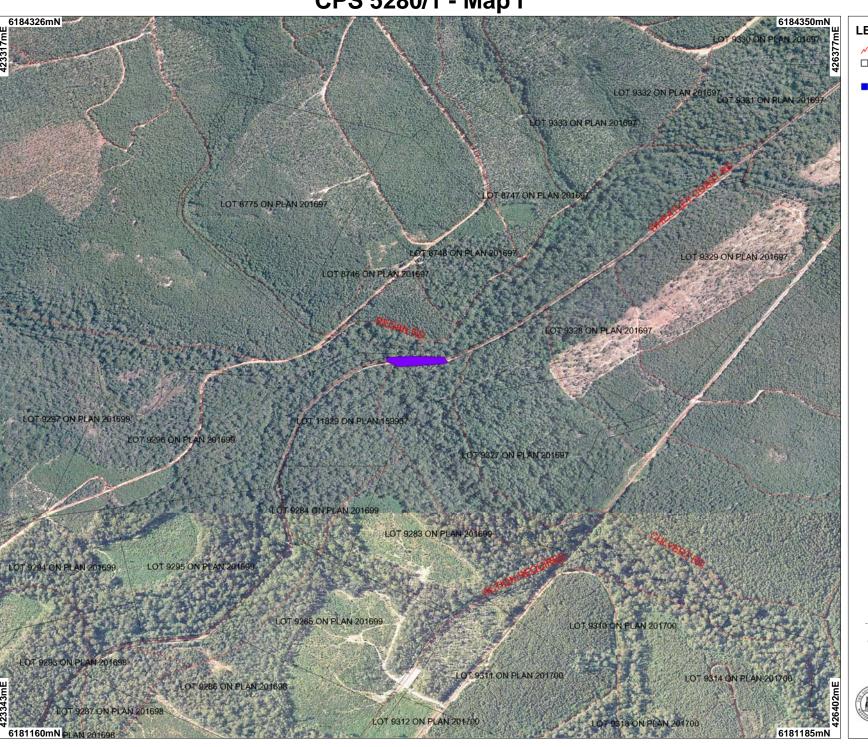

CPS 5280/1 - Map I

## **LEGEND**

- ✓ Road Centrelines
- ☐ Cadastre Clearing Instrument
- Areas Applied to Clear
- Esperance Townsite Landgate 2007 Manjimup 50cm Ort
- Northcliffe 50cm Or

(Approximate when reproduced at A4)