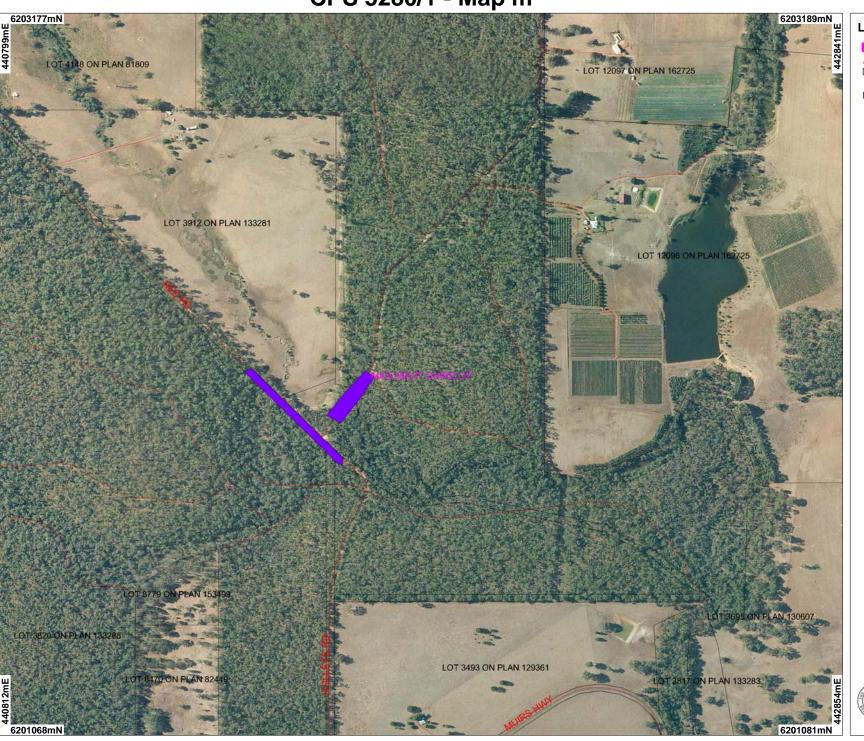

**CPS 5280/1 - Map m** 

## **LEGEND**

Local Government

✓ Road Centrelines

☐ Cadastre Clearing Instrument

Areas Applied to Clear Esperance Townsite Landgate 2007 Manjimup 50cm Ort

(Approximate when reproduced at A4)