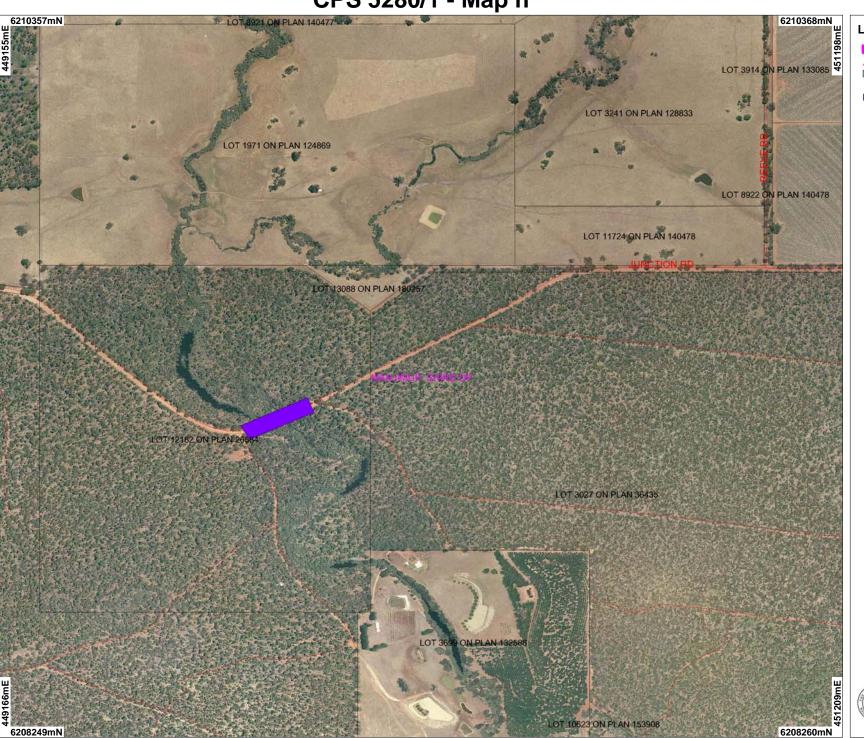

## CPS 5280/1 - Map n

## **LEGEND**

Local Government

✓ Road Centrelines

 □ Cadastre Clearing Instrument

Areas Applied to Clear Esperance Townsite Landgate 2007 Manjimup 50cm Ort

(Approximate when reproduced at A4)